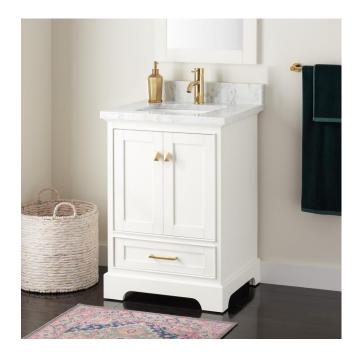

## 24" QUEN VANITY WITH RECTANGULAR UNDERMOUNT SINK - SOFT WHITE

SKU: 953528-24-RUMB

CODES/STANDARDS

## **FEATURES**

Installation Type: Freestanding

Features: Matching Mirror; Soft-Close Hinges

Product Finish: Soft White

Material: Wood Number of Doors: 2 Number of Drawers: 1

Width: 24" Height: 34-1/4" Depth: 21"

## 24" QUEN VANITY - SOFT WHITE

SKU: 480540

All dimensions and specifications are nominal and may vary. Use actual products for accuracy in critical situations.