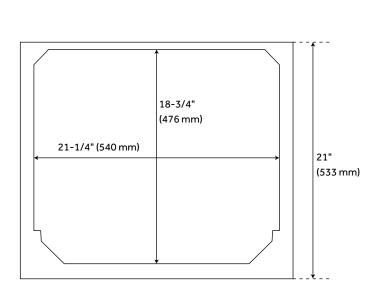

Assembly Required: No Dovetail Drawers: Yes Number of Basins: 1

Sink Installation: Undermount - Rectangle

Water Depth To Overflow: 4-1/2"

Fits Drain Hole Size: 1-1/2"
Faucet Included: No
Vanity Top Thickness: 3cm
Water Depth to Rim: 6"

Size: 24"

Hardware Finish: Satin Brass Sink Included: Optional Basin Overflow: Yes

Vanity Top Included: Optional

Vanity Top Depth: 22"
Vanity Top Width: 25"
Mirror Included: No

Code: REVISED 3/1/2022