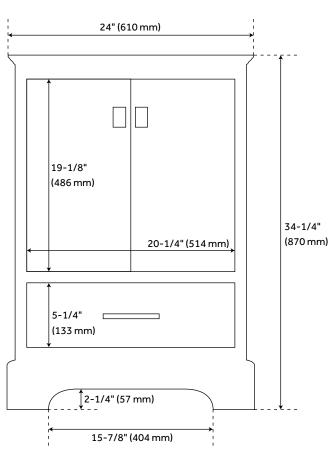

## **FEATURES**

Installation Type: Freestanding

Features: Matching Mirror; Soft-Close Hinges

Product Finish: Soft White

Material: Wood Number of Doors: 2 Number of Drawers: 1

Width: 24" Height: 34-1/4" Depth: 21"