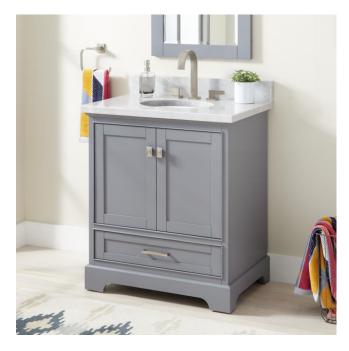

## **FEATURES**

Installation Type: Freestanding

Features: Matching Mirror; Soft-Close Hinges

Product Finish: Gray Material: Wood Number of Doors: 2 Number of Drawers: 1

Width: 30" Height: 34-1/4" Depth: 21"

Assembly Required: No Dovetail Drawers: Yes Number of Basins: 1

Sink Installation: Undermount - Oval

Water Depth To Overflow: 5" Fits Drain Hole Size: 1-1/2"

Faucet Included: No Vanity Top Thickness: 3cm Water Depth to Rim: 6"

Size: 30"

Hardware Finish: Brushed Nickel

Sink Included: Optional Basin Overflow: Yes

Vanity Top Included: Optional

Vanity Top Depth: 22"
Vanity Top Width: 31"
Mirror Included: No

Code: REVISED 3/1/2022