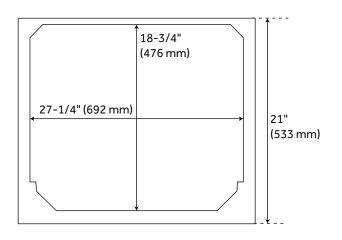

Assembly Required: No Dovetail Drawers: Yes Number of Basins: 1

Sink Installation: Undermount - Oval

Water Depth To Overflow: 5" Fits Drain Hole Size: 1-1/2"

Faucet Included: No Vanity Top Thickness: 3cm Water Depth to Rim: 6"

Size: 30"

Hardware Finish: Brushed Nickel

Sink Included: Optional Basin Overflow: Yes

Vanity Top Included: Optional

Vanity Top Depth: 22"
Vanity Top Width: 31"
Mirror Included: No

Code: REVISED 3/1/2022