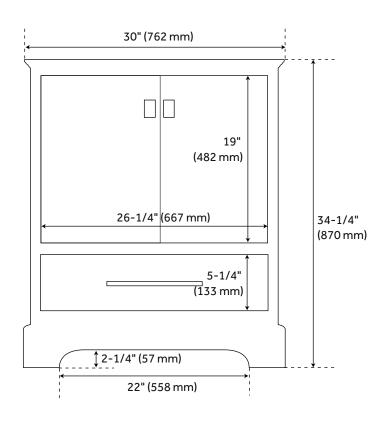

## **FEATURES**

Installation Type: Freestanding

Features: Matching Mirror; Soft-Close Hinges

Product Finish: Gray Material: Wood Number of Doors: 2 Number of Drawers: 1

Width: 30" Height: 34-1/4" Depth: 21"

Assembly Required: No Dovetail Drawers: Yes Number of Basins: 1

Sink Installation: Undermount - Oval

Water Depth To Overflow: 5" Fits Drain Hole Size: 1-1/2"

Faucet Included: No Vanity Top Thickness: 3cm Water Depth to Rim: 6"

Size: 30"

Hardware Finish: Brushed Nickel

Sink Included: Optional Basin Overflow: Yes

Vanity Top Included: Optional

Vanity Top Depth: 22"
Vanity Top Width: 31"
Mirror Included: No

Code: REVISED 3/1/2022