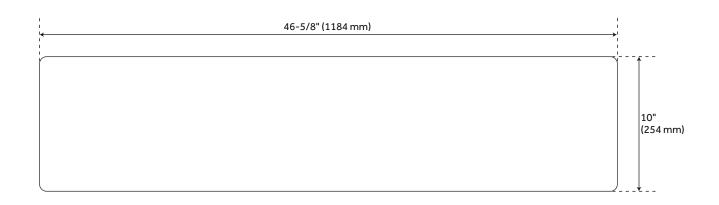

#### **FEATURES**

Material: Fireclay Length: 46-5/8" Width: 18-1/2" Height: 9-7/8" Number of Basins: 3

Sink Installation: Farmhouse

**Product Color: White** 

Faucet Centers: No Faucet Hole Fits Drain Hole Size: 3-1/2" **Exterior Treatment: Smooth** Interior Treatment: Smooth

### **ADDITIONAL FEATURES**

- Made of solid, heavy-duty fireclay.
- Smooth, ripple-resistant surface.
- If purchasing drain separately, it must be able to accommodate a sink drain thickness of 1".
- All sink dimensions are (± 1/2").

# 47" TETHRA TRIPLE-BOWL FIRECLAY FARMHOUSE KITCHEN SINK - WHITE

All dimensions and specifications are nominal and may vary. Use actual products for accuracy in critical situations.