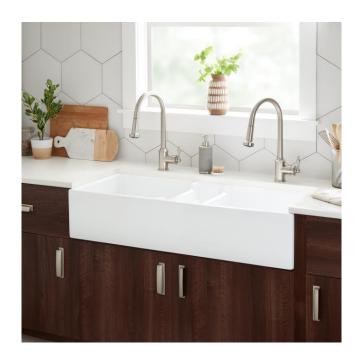

### 47" TETHRA TRIPLE-BOWL FIRECLAY FARMHOUSE KITCHEN SINK - WHITE

SKU: 480268 Code: SH480268

#### **FEATURES**

Material: Fireclay Length: 46-5/8" Width: 18-1/2" Height: 9-7/8" Number of Basins: 3

Sink Installation: Farmhouse

**Product Color: White** 

Faucet Centers: No Faucet Hole Fits Drain Hole Size: 3-1/2" **Exterior Treatment: Smooth** Interior Treatment: Smooth

### **ADDITIONAL FEATURES**

- Made of solid, heavy-duty fireclay.
- Smooth, ripple-resistant surface.
- If purchasing drain separately, it must be able to accommodate a sink drain thickness of 1".
- All sink dimensions are (± 1/2").