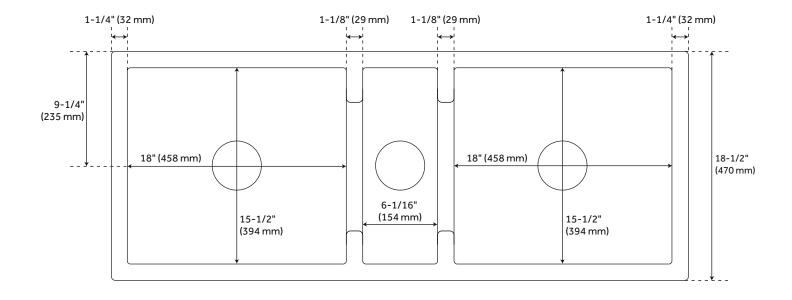

#### **FEATURES**

Material: Fireclay Length: 46-5/8" Width: 18-1/2" Height: 9-7/8" Number of Basins: 3

Sink Installation: Farmhouse

**Product Color: White** 

Faucet Centers: No Faucet Hole Fits Drain Hole Size: 3-1/2" **Exterior Treatment: Smooth** Interior Treatment: Smooth

### **ADDITIONAL FEATURES**

- Made of solid, heavy-duty fireclay.
- Smooth, ripple-resistant surface.
- If purchasing drain separately, it must be able to accommodate a sink drain thickness of 1".
- All sink dimensions are (± 1/2").

# 47" TETHRA TRIPLE-BOWL FIRECLAY FARMHOUSE KITCHEN SINK - WHITE

All dimensions and specifications are nominal and may vary. Use actual products for accuracy in critical situations.