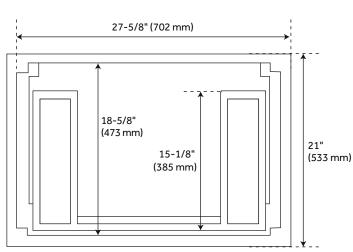

### **FEATURES**

Width: 30" Depth: 21" Height: 34-1/4" Rough-in: 21"

### **PRODUCT IMAGE**

 $All\ dimensions\ and\ specifications\ are\ nominal\ and\ may\ vary.\ Use\ actual\ products\ for\ accuracy\ in\ critical\ situations.$ 

PAGE 2