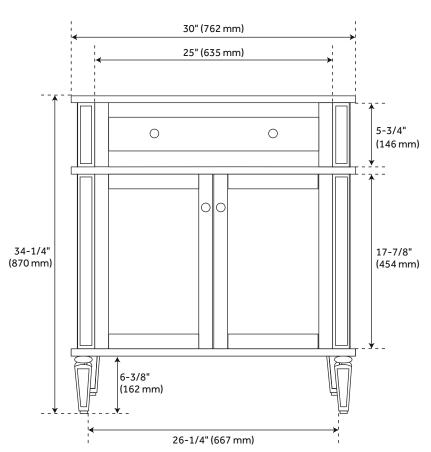

### **FEATURES**

Width: 30" Depth: 21" Height: 34-1/4" Rough-in: 21"

### **PRODUCT IMAGE**

 $All\ dimensions\ and\ specifications\ are\ nominal\ and\ may\ vary.\ Use\ actual\ products\ for\ accuracy\ in\ critical\ situations.$ 

PAGE 2