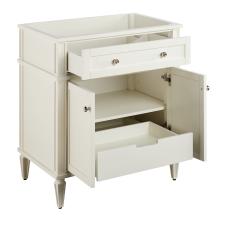

### **FEATURES**

Material: Mahogany

Installation Type: Freestanding

Number Of Basins: 1 Number Of Doors: 2 Number Of Drawers: 2

Features: Matching Mirror, Soft-close Hinges

Assembly Required: No Built-in Adjusters: Yes Dovetail Drawers: Yes Faucet Included: No