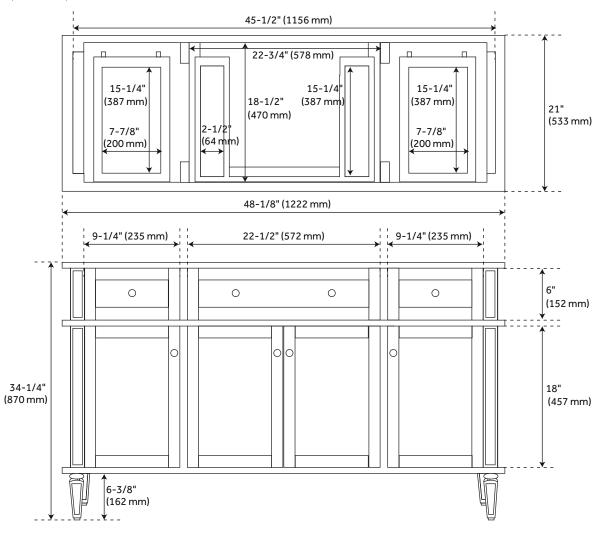

# 48" ELMDALE

### VANITY

SKU: 454006, 454066, 454070

### **FEATURES**

Width: 48-1/8" Depth: 21" Height: 34-1/4 Rough-in: 21"

### **PRODUCT IMAGE**

 $All \ dimensions \ and \ specifications \ are \ nominal \ and \ may \ vary. \ Use \ actual \ products \ for \ accuracy \ in \ critical \ situations.$ 

PAGE 2