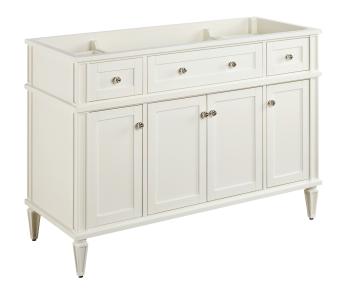

# 48" ELMDALE

### VANITY

SKU: 454006, 454066, 454070

#### **FEATURES**

Material: Mahogany

Installation Type: Freestanding

Number Of Basins: 1 Number Of Doors: 4 Number Of Drawers: 6

Features: Matching Mirror, Soft-close Hinges

Assembly Required: No Built-in Adjusters: Yes Dovetail Drawers: Yes Faucet Included: No