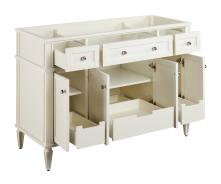

#### **FEATURES**

Material: Mahogany

Installation Type: Freestanding

Number Of Basins: 1 Number Of Doors: 4 Number Of Drawers: 6

Features: Matching Mirror, Soft-close Hinges

Assembly Required: No Built-in Adjusters: Yes Dovetail Drawers: Yes Faucet Included: No