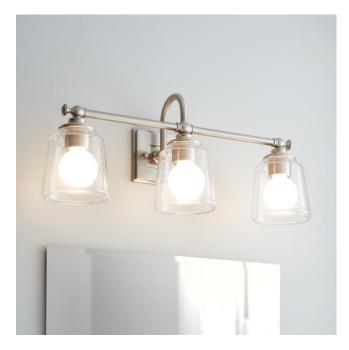

# ANTONIA 3-LIGHT VANITY LIGHT - CLEAR GLASS

#### FEATURES

Installation Type: Wall Mount **Design: Traditional** Material: Steel; Glass Width: 21" Height: 10-1/2" Depth: 8" Base Plate Height: 4-3/4" Mounting Hardware Included: Yes **Reversible Mounting: Yes** Shade Finish: Clear Shade Material: Glass Number of Bulbs: 3 Base Plate Width: 4-3/4" Base Plate Depth: 5/8" Location Type: Suitable for Damp Locations **Bulbs Included: No** Bulb Type: Medium E-26 Wattage per Bulb: 100