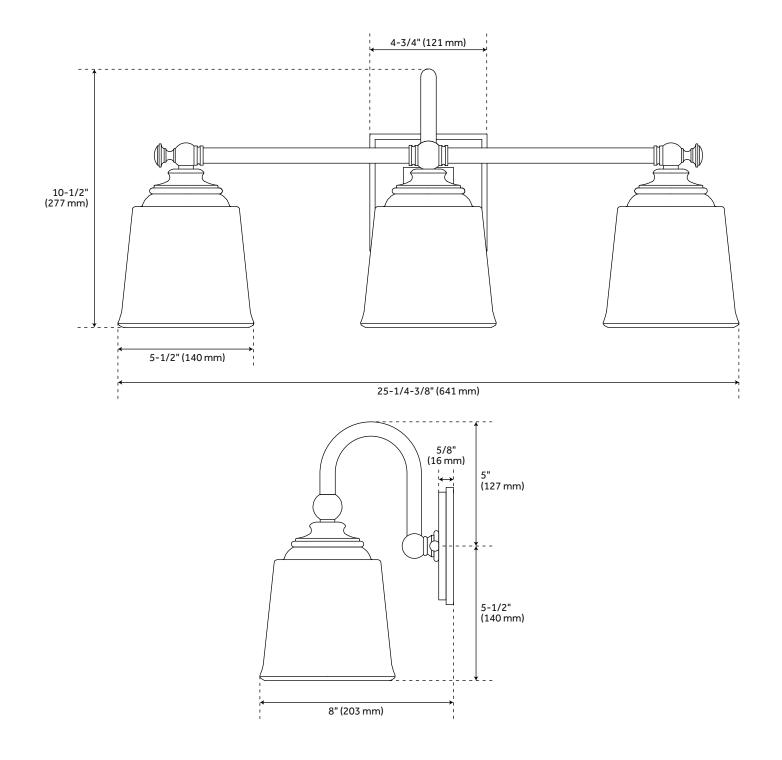

#### FEATURES

Installation Type: Wall Mount **Design: Traditional** Material: Steel; Glass Width: 21" Height: 10-1/2" Depth: 8" Base Plate Height: 4-3/4" Mounting Hardware Included: Yes **Reversible Mounting: Yes** Shade Finish: Clear Shade Material: Glass Number of Bulbs: 3 Base Plate Width: 4-3/4" Base Plate Depth: 5/8" Location Type: Suitable for Damp Locations **Bulbs Included: No** Bulb Type: Medium E-26 Wattage per Bulb: 100

# ANTONIA 3-LIGHT VANITY LIGHT - CLEAR GLASS

### SKU: 946388

(ISI)

All dimensions and specifications are nominal and may vary. Use actual products for accuracy in critical situations.

Code: PHVL3013

SIGNATURE HARDWARE See Website signatureh

See Website For Warranty Information signaturehardware.com/warranty