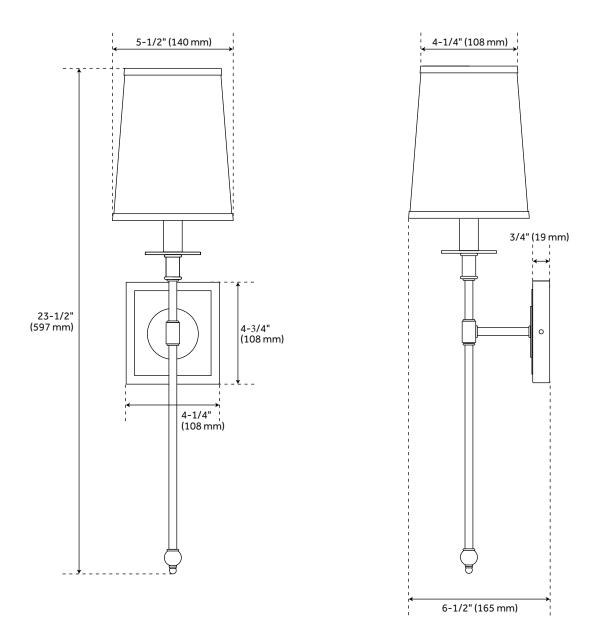

#### FEATURES

Installation Type: Wall Mount **Design: Traditional** Material: Steel Width: 5-1/2" Height: 23-1/2" Depth: 6-1/2" Mounting Hardware Included: Yes Shade Finish: White Linen Shade Material: Fabric Number of Bulbs: 1 Location Type: Suitable for Dry Locations **Bulbs Included: No** Bulb Type: Candelabra E-12 Wattage per Bulb: 60 Canopy/Backplate Depth: 3/4" Canopy/Backplate Height: 4-3/4 Canopy/Backplate Width: 4-1/4" Extension: 6-1/2" Weight: 2.57 Wire Length: 15 Voltage: 120V