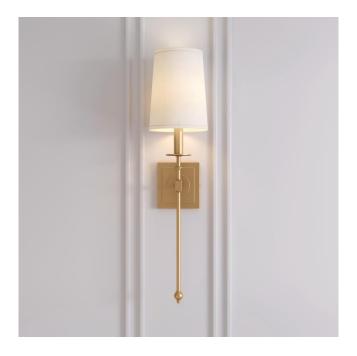

## CALERA WALL SCONCE SINGLE LIGHT CANDELABRA

SKU: 953489 Code: SHWL3401, PHWL3401

UL 1598 / CSA C22.2 No 250.0

#### FEATURES

Installation Type: Wall Mount **Design: Traditional** Material: Steel Width: 5-1/2" Height: 23-1/2" Depth: 6-1/2" Mounting Hardware Included: Yes Shade Finish: White Linen Shade Material: Fabric Number of Bulbs: 1 Location Type: Suitable for Dry Locations **Bulbs Included: No** Bulb Type: Candelabra E-12 Wattage per Bulb: 60 Canopy/Backplate Depth: 3/4" Canopy/Backplate Height: 4-3/4 Canopy/Backplate Width: 4-1/4" Extension: 6-1/2" Weight: 2.57 Wire Length: 15 Voltage: 120V