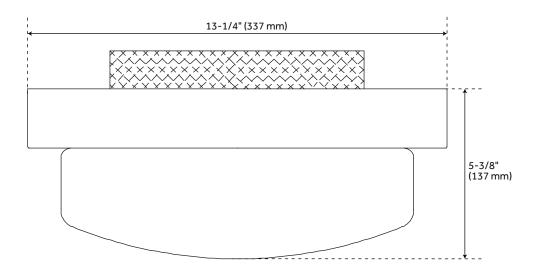

## **FEATURES**

Installation Type: Ceiling Mount

Design: Traditional Material: Steel/Glass Width: 13-1/4" Height: 5-3/8"

Mounting Hardware Included: Yes

Reversible Mounting: No Shade Finish: Frosted Shade Material: Glass Number of Bulbs: 2