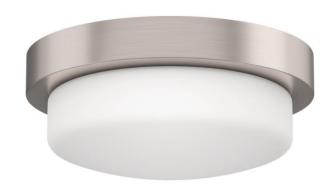

## LEAVELLS 2-LIGHT FLUSH-MOUNT CEILING LIGHT

SKU: 953133

## **FEATURES**

Installation Type: Ceiling Mount

Design: Traditional Material: Steel/Glass Width: 13-1/4" Height: 5-3/8"

Mounting Hardware Included: Yes

Reversible Mounting: No Shade Finish: Frosted Shade Material: Glass Number of Bulbs: 2