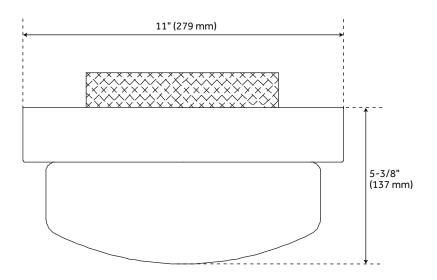

## **FEATURES**

Installation Type: Ceiling Mount

Design: Traditional Material: Steel/Glass

Width: 11" Height: 5-3/8"

Mounting Hardware Included: Yes

Reversible Mounting: No Shade Finish: Frosted Shade Material: Glass Number of Bulbs: 1