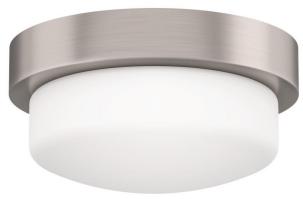

## LEAVELLS SINGLE LIGHT FLUSH-MOUNT CEILING LIGHT

SKU: 953132

## **FEATURES**

Installation Type: Ceiling Mount

Design: Traditional Material: Steel/Glass

Width: 11" Height: 5-3/8"

Mounting Hardware Included: Yes

Reversible Mounting: No Shade Finish: Frosted Shade Material: Glass Number of Bulbs: 1