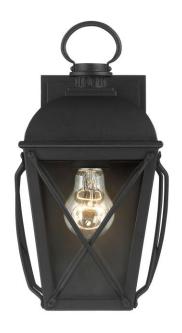

## FAIR AVENUE 13" TALL OUTDOOR WALL SCONCE

SKU: 953126

CODES/STANDARDS UL 1598 / CSA C22.2 No 250.0

## FAIR AVENUE 13" SINGLE LIGHT OUTDOOR ENTRANCE WALL SCONCE

SKU: 953126

All dimensions and specifications are nominal and may vary. Use actual products for accuracy in critical situations.

Code: PHEL6300