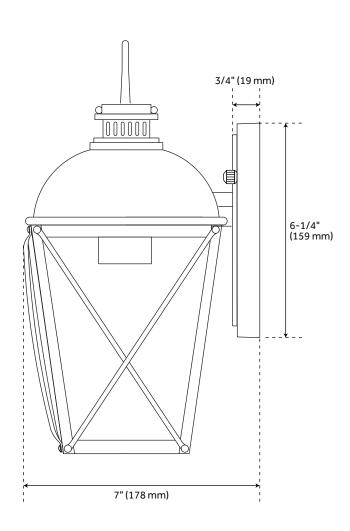

## **FEATURES**

Installation Type: Wall Mount

Design: Traditional Material: Cast Aluminum

Width: 6" Height: 12-1/4"

Base Plate Height: 6-1/4"

Mounting Hardware Included: Yes

Reversible Mounting: No Shade Finish: Clear Shade Material: Glass Number of Bulbs: 1 Base Plate Width: 4-3/4"