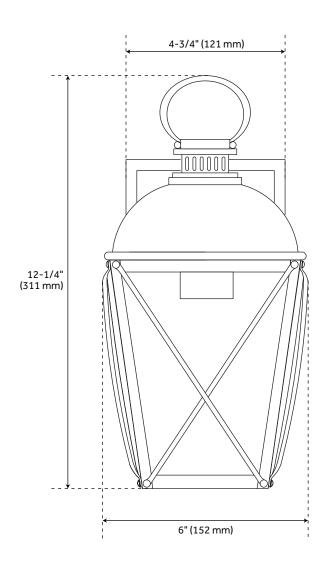

## **FEATURES**

Installation Type: Wall Mount

Design: Traditional Material: Cast Aluminum

Width: 6" Height: 12-1/4"

Base Plate Height: 6-1/4"

Mounting Hardware Included: Yes

Reversible Mounting: No Shade Finish: Clear Shade Material: Glass Number of Bulbs: 1 Base Plate Width: 4-3/4"