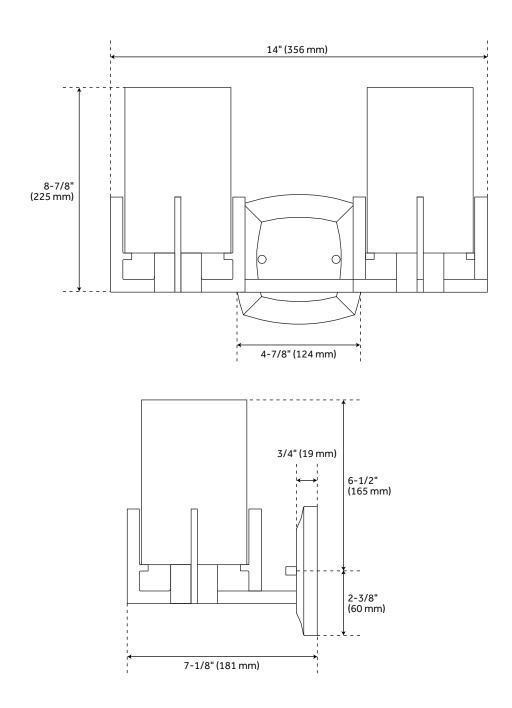

## **FEATURES**

Installation Type: Wall Mount

Design: Modern Material: Steel Width: 14" Height: 8-7/8" Depth: 7-1/8"

Base Plate Height: 4-7/8"

Mounting Hardware Included: Yes

Reversible Mounting: No Shade Finish: Clear Shade Material: Glass Number of Bulbs: 2 Base Plate Width: 4-7/8" Base Plate Depth: 3/4"