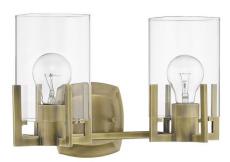

## **BERCKEN 2-LIGHT VANITY LIGHT**

SKU: 951708

CODES/STANDARDS UL 1598 / CSA C22.2 No 250.0

## **FEATURES**

Installation Type: Wall Mount

Design: Modern Material: Steel Width: 14" Height: 8-7/8" Depth: 7-1/8"

Base Plate Height: 4-7/8"

Mounting Hardware Included: Yes

Reversible Mounting: No Shade Finish: Clear Shade Material: Glass Number of Bulbs: 2 Base Plate Width: 4-7/8" Base Plate Depth: 3/4"

Location Type: Suitable for Damp Locations

Bulbs Included: No Bulb Type: Medium E-26 Wattage per Bulb: 60

Code: REVISED 12/28/2021