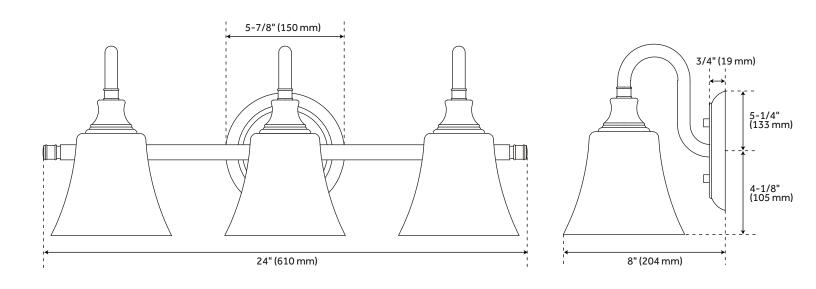

## MILLDALE 3-LIGHT VANITY LIGHT

SKU: 949664

All dimensions and specifications are nominal and may vary. Use actual products for accuracy in critical situations.

Code: PHVL3193