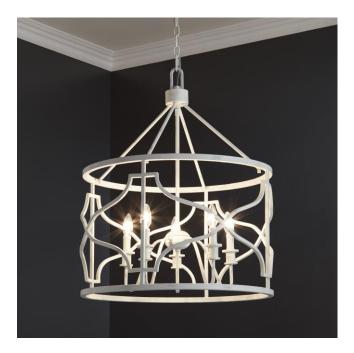

## DEL RAY 5-LIGHT CHANDELIER - DISTRESSED WHITE

SKU: 440628

CODES/STANDARDS UL 1598 / CSA C22.2 No 250.0

## **FEATURES**

Installation Type: Ceiling Mount

Design: Traditional

Product Finish: Distressed White

Material: Iron Width: 22-1/4" Height: 28"

Base Plate Length: 6-1/8" Base Plate Height: 3/4"

Mounting Hardware Included: Yes

Reversible Mounting: No Shade Finish: White Shade Material: Iron Number of Bulbs: 5 Base Plate Width: 6-1/8" Base Plate Depth: 3/4"

Location Type: Suitable for Dry Locations

Bulbs Included: No

Bulb Type: Candelabra E-12 Wattage per Bulb: 60