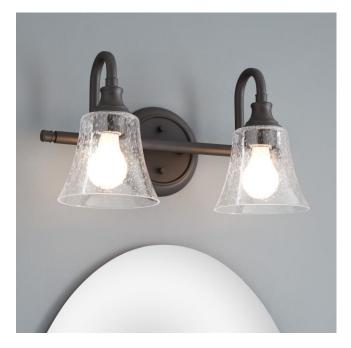

## MILLDALE 2-LIGHT VANITY LIGHT

## FEATURES

Installation Type: Wall Mount **Design: Traditional** Material: Steel Width: 17" Height: 9-3/4" Depth: 8" Base Plate Length: 3/4" Base Plate Height: 3/4" Mounting Hardware Included: Yes **Reversible Mounting: No** Shade Finish: Clear Shade Material: Glass Number of Bulbs: 2 Base Plate Width: 5-7/8" Base Plate Depth: 3/4" Location Type: Suitable for Damp Locations **Bulbs Included: No** Bulb Type: Medium E-26 Wattage per Bulb: 60