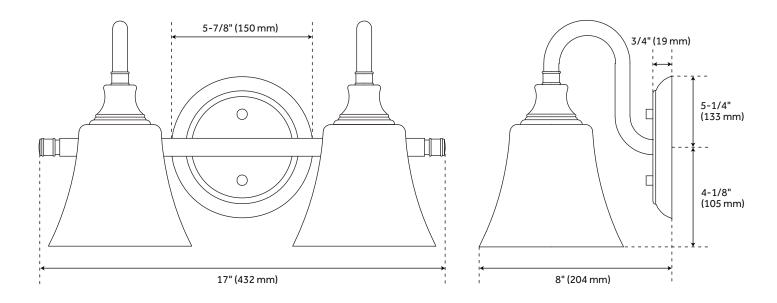

## FEATURES

Installation Type: Wall Mount **Design: Traditional** Material: Steel Width: 17" Height: 9-3/4" Depth: 8" Base Plate Length: 3/4" Base Plate Height: 3/4" Mounting Hardware Included: Yes **Reversible Mounting: No** Shade Finish: Clear Shade Material: Glass Number of Bulbs: 2 Base Plate Width: 5-7/8" Base Plate Depth: 3/4" Location Type: Suitable for Damp Locations **Bulbs Included: No** Bulb Type: Medium E-26 Wattage per Bulb: 60