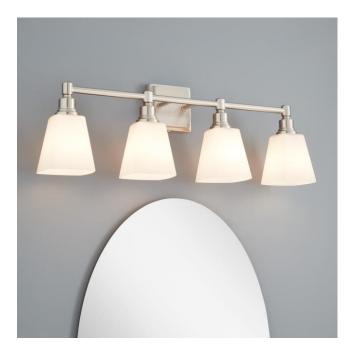

## LEADWELL 4-LIGHT VANITY LIGHT

SKU: 949661

CODES/STANDARDS UL 1598 / CSA C22.2 No 250.0

## **FEATURES**

Installation Type: Wall Mount

Design: Modern Material: Steel Width: 29" Height: 10" Depth: 6-3/8"

Base Plate Length: 4-3/4" Base Plate Height: 1-1/8"

Mounting Hardware Included: Yes

Reversible Mounting: No Shade Finish: Frosted Shade Material: Glass Number of Bulbs: 4 Base Plate Width: 4-3/4" Base Plate Depth: 1-1/8"