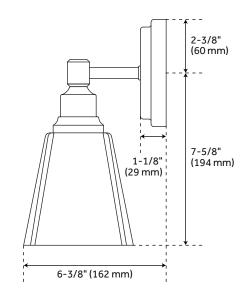

## **FEATURES**

Installation Type: Wall Mount

Design: Modern Material: Steel Width: 29" Height: 10" Depth: 6-3/8"

Base Plate Length: 4-3/4" Base Plate Height: 1-1/8"

Mounting Hardware Included: Yes

Reversible Mounting: No Shade Finish: Frosted Shade Material: Glass Number of Bulbs: 4 Base Plate Width: 4-3/4" Base Plate Depth: 1-1/8"