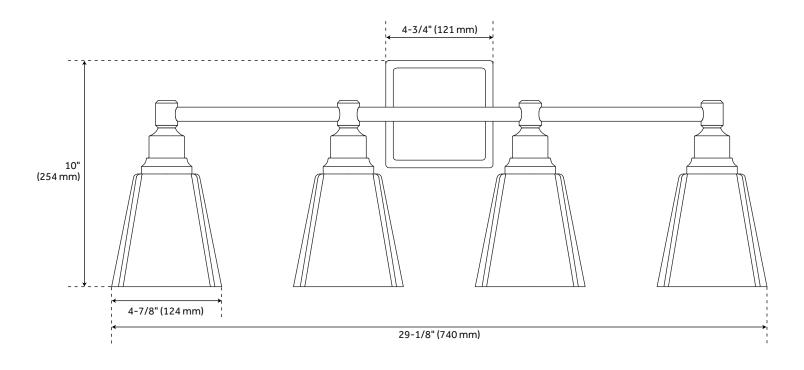

## **FEATURES**

Installation Type: Wall Mount

Design: Modern Material: Steel Width: 29" Height: 10" Depth: 6-3/8"

Base Plate Length: 4-3/4" Base Plate Height: 1-1/8"

Mounting Hardware Included: Yes

Reversible Mounting: No Shade Finish: Frosted Shade Material: Glass Number of Bulbs: 4 Base Plate Width: 4-3/4" Base Plate Depth: 1-1/8"