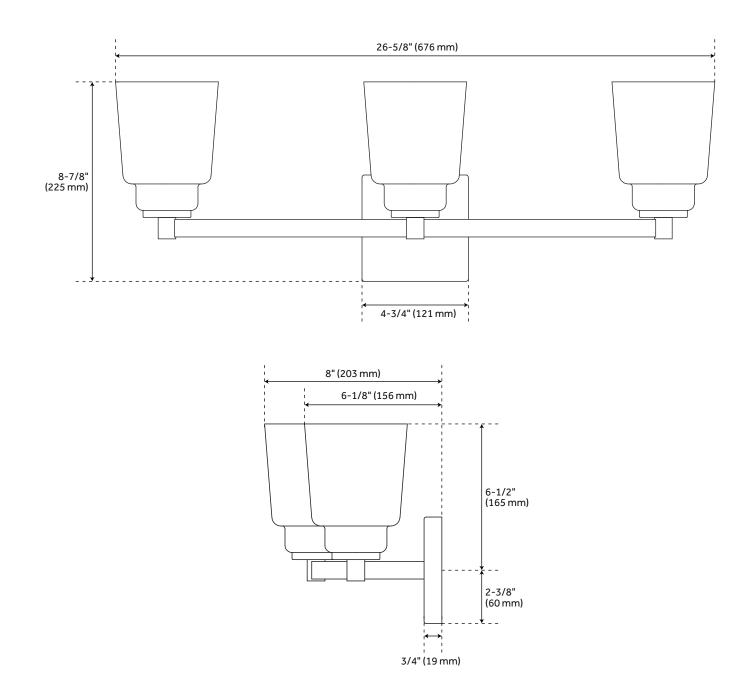

## FEATURES

Installation Type: Wall Mount Design: Modern Material: Steel Width: 26-5/8" Height: 8-7/8" Depth: 6-1/8" Base Plate Length: 3/4" Base Plate Height: 3/4" Mounting Hardware Included: Yes **Reversible Mounting: No** Shade Finish: Clear Shade Material: Glass Number of Bulbs: 3 Base Plate Width: 4-3/4" Base Plate Depth: 3/4" Location Type: Suitable for Damp Locations **Bulbs Included: No** Bulb Type: Medium E-26 Wattage per Bulb: 60