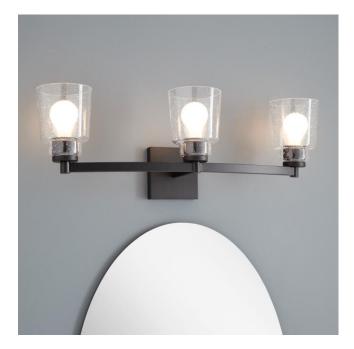

## LAURELGROVE 3-LIGHT BATH LIGHT

SKU: 949657

CODES/STANDARDS UL 1598 / CSA C22.2 No 250.0

## FEATURES

Installation Type: Wall Mount Design: Modern Material: Steel Width: 26-5/8" Height: 8-7/8" Depth: 6-1/8" Base Plate Length: 3/4" Base Plate Height: 3/4" Mounting Hardware Included: Yes **Reversible Mounting: No** Shade Finish: Clear Shade Material: Glass Number of Bulbs: 3 Base Plate Width: 4-3/4" Base Plate Depth: 3/4" Location Type: Suitable for Damp Locations **Bulbs Included: No** Bulb Type: Medium E-26 Wattage per Bulb: 60