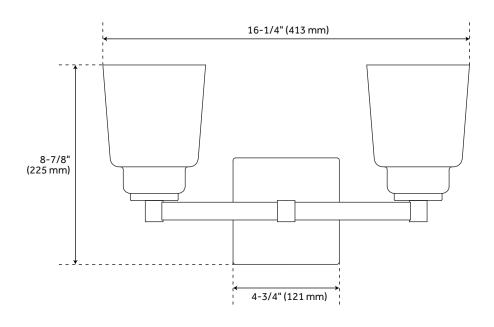

## **FEATURES**

Installation Type: Wall Mount

Design: Modern Material: Steel Width: 16-1/4" Height: 8-7/8" Depth: 6-1/8"

Base Plate Length: 3/4" Base Plate Height: 3/4"

Mounting Hardware Included: Yes

Reversible Mounting: No Shade Finish: Clear Shade Material: Glass Number of Bulbs: 2 Base Plate Width: 4-3/4" Base Plate Depth: 3/4"