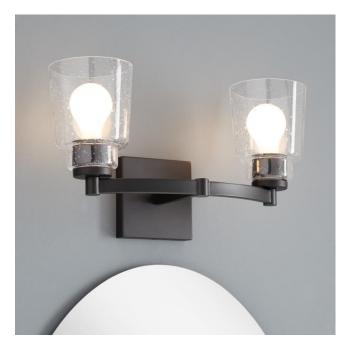

## LAURELGROVE 2-LIGHT VANITY LIGHT

SKU: 949656

CODES/STANDARDS UL 1598 / CSA C22.2 No 250.0

## **FEATURES**

Installation Type: Wall Mount

Design: Modern Material: Steel Width: 16-1/4" Height: 8-7/8" Depth: 6-1/8"

Base Plate Length: 3/4" Base Plate Height: 3/4"

Mounting Hardware Included: Yes

Reversible Mounting: No Shade Finish: Clear Shade Material: Glass Number of Bulbs: 2 Base Plate Width: 4-3/4" Base Plate Depth: 3/4"

Location Type: Suitable for Damp Locations

Bulbs Included: No Bulb Type: Medium E-26 Wattage per Bulb: 60

Code: REVISED 12/28/2021