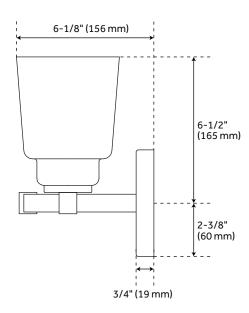

## **FEATURES**

Installation Type: Wall Mount

Design: Modern Material: Steel Width: 16-1/4" Height: 8-7/8" Depth: 6-1/8"

Base Plate Length: 3/4" Base Plate Height: 3/4"

Mounting Hardware Included: Yes

Reversible Mounting: No Shade Finish: Clear Shade Material: Glass Number of Bulbs: 2 Base Plate Width: 4-3/4" Base Plate Depth: 3/4"