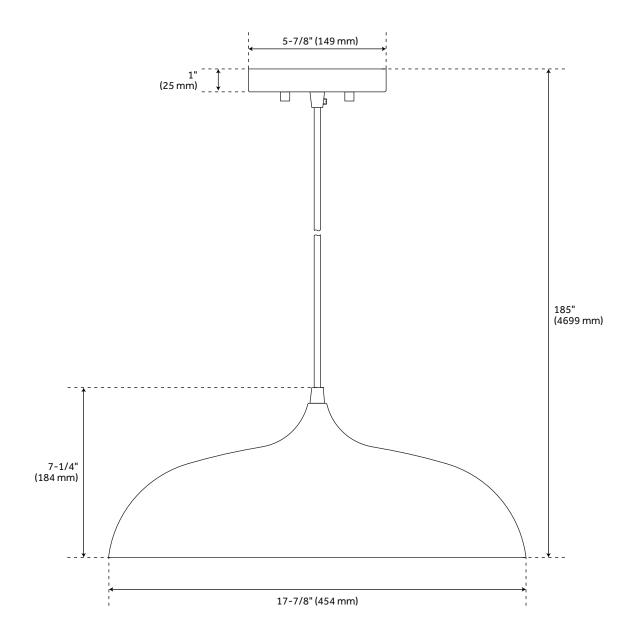

## **FEATURES**

Installation Type: Ceiling Mount

Design: Modern Material: Steel Width: 17-7/8" Height: 7-1/4" Base Plate Length: 1" Base Plate Height: 1"

Mounting Hardware Included: Yes

Reversible Mounting: No Shade Finish: Black Shade Material: Metal Number of Bulbs: 1 Base Plate Width: 5-7/8" Base Plate Depth: 1"

## BLACKTHORNE SINGLE LIGHT PENDANT LIGHT

SKU: 949639

All dimensions and specifications are nominal and may vary. Use actual products for accuracy in critical situations.

Code: PHPL3221