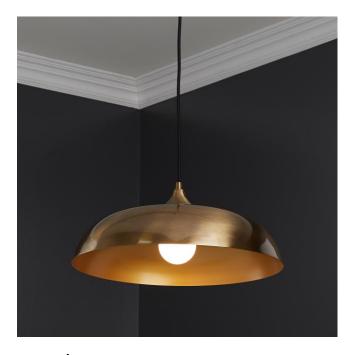

## BLACKTHORNE PENDANT LIGHT - SINGLE LIGHT

SKU: 949639

CODES/STANDARDS UL 1598 / CSA C22.2 No 250.0

## **FEATURES**

Installation Type: Ceiling Mount

Design: Modern Material: Steel Width: 17-7/8" Height: 7-1/4" Base Plate Length: 1" Base Plate Height: 1"

Mounting Hardware Included: Yes

Reversible Mounting: No Shade Finish: Black Shade Material: Metal Number of Bulbs: 1 Base Plate Width: 5-7/8" Base Plate Depth: 1"