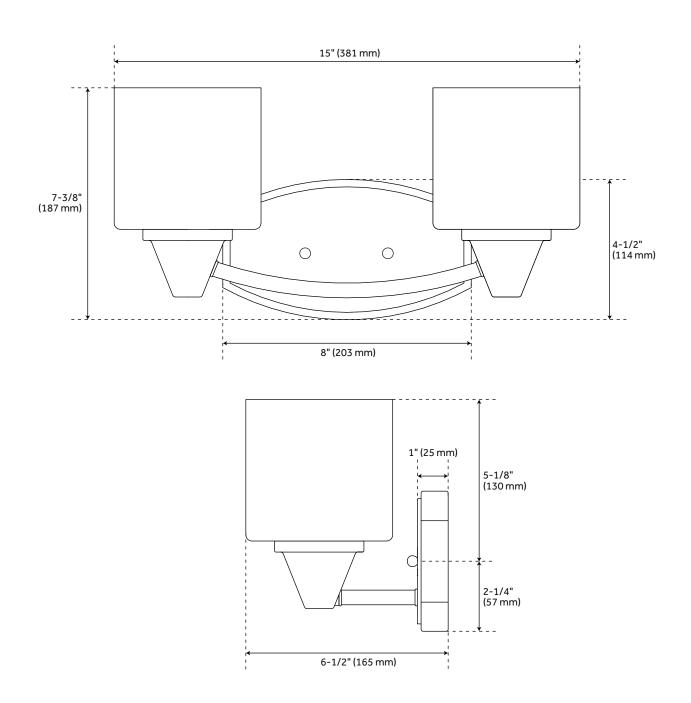

## **FEATURES**

Installation Type: Wall Mount

Design: Traditional Material: Steel; Glass

Width: 15" Height: 7-3/8" Depth: 6-1/2"

Base Plate Height: 4-1/2"

Mounting Hardware Included: Yes

Reversible Mounting: Yes Shade Finish: White Shade Material: Glass Number of Bulbs: 2 Base Plate Width: 8' Base Plate Depth: 1"