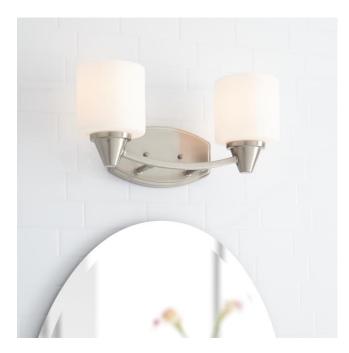

## **EASTOVER 2-LIGHT VANITY LIGHT**

SKU: 947959

CODES/STANDARDS UL 1598 / CSA C22.2 No 250.0

## **FEATURES**

Installation Type: Wall Mount

Design: Traditional Material: Steel; Glass

Width: 15" Height: 7-3/8" Depth: 6-1/2"

Base Plate Height: 4-1/2"

Mounting Hardware Included: Yes

Reversible Mounting: Yes Shade Finish: White Shade Material: Glass Number of Bulbs: 2 Base Plate Width: 8' Base Plate Depth: 1"

Location Type: Suitable for Damp Locations

Bulbs Included: No Bulb Type: Medium E-26 Wattage per Bulb: 100

Code: REVISED 12/28/2021