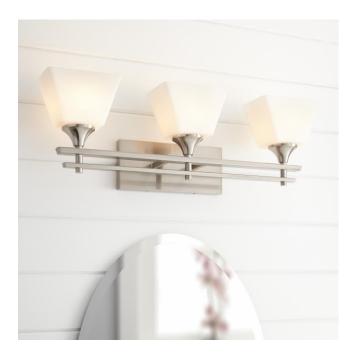

## MCBRYDE 3-LIGHT VANITY LIGHT

SKU: 946306

CODES/STANDARDS UL 1598 / CSA C22.2 No 250.0

## **FEATURES**

Installation Type: Wall Mount

Design: Modern Material: Metal;Glass Width: 27-3/8" Height: 8-3/4"

Depth: 6-1/4"

Base Plate Height: 4-1/2"

Mounting Hardware Included: Yes

Reversible Mounting: Yes Shade Finish: Frosted Shade Material: Glass Number of Bulbs: 3 Base Plate Width: 10"