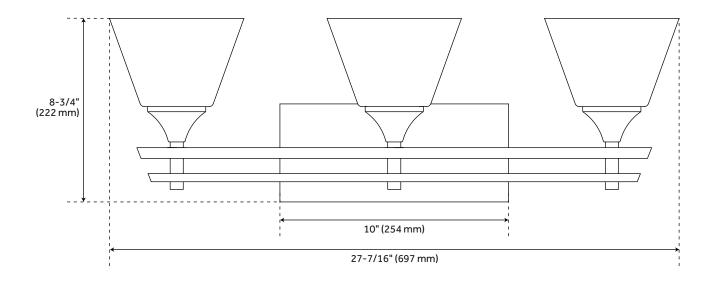

## **FEATURES**

Installation Type: Wall Mount

Design: Modern Material: Metal;Glass Width: 27-3/8" Height: 8-3/4"

Depth: 6-1/4"

Base Plate Height: 4-1/2"

Mounting Hardware Included: Yes

Reversible Mounting: Yes Shade Finish: Frosted Shade Material: Glass Number of Bulbs: 3 Base Plate Width: 10"