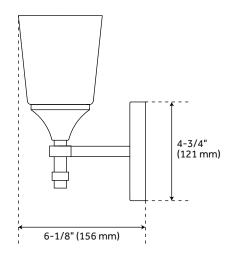

## **FEATURES**

Installation Type: Wall Mount

Design: Modern Material: Metal;Glass Width: 27-3/8" Height: 8-3/4"

Depth: 6-1/4"

Base Plate Height: 4-1/2"

Mounting Hardware Included: Yes

Reversible Mounting: Yes Shade Finish: Frosted Shade Material: Glass Number of Bulbs: 3 Base Plate Width: 10"