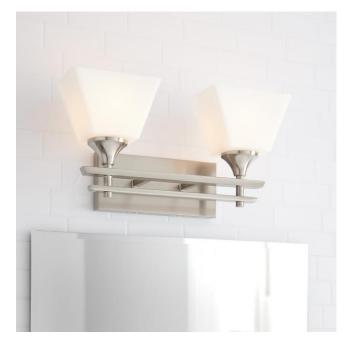

## MCBRYDE 2-LIGHT VANITY LIGHT

## FEATURES

Installation Type: Wall Mount Design: Modern Material: Metal; Glass Width: 17-1/8" Height: 8-3/4" Depth: 6-1/8" Base Plate Height: 4-1/2" Mounting Hardware Included: Yes **Reversible Mounting: Yes** Shade Finish: Frosted Shade Material: Glass Number of Bulbs: 2 Base Plate Width: 10" Location Type: Suitable for Damp Locations Bulbs Included: No Bulb Type: Medium E-26 Wattage per Bulb: 100