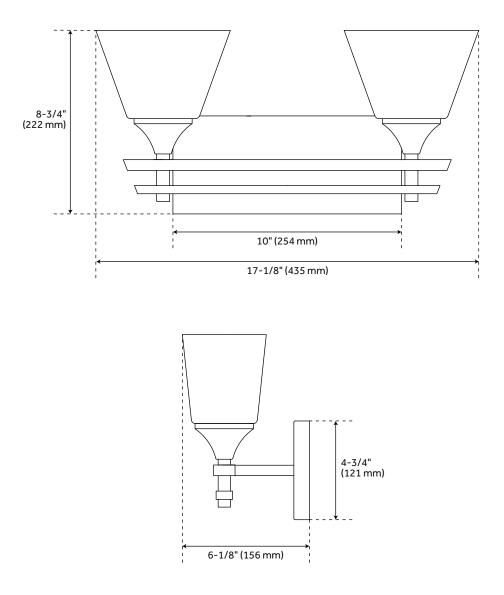

## FEATURES

Installation Type: Wall Mount Design: Modern Material: Metal; Glass Width: 17-1/8" Height: 8-3/4" Depth: 6-1/8" Base Plate Height: 4-1/2" Mounting Hardware Included: Yes **Reversible Mounting: Yes** Shade Finish: Frosted Shade Material: Glass Number of Bulbs: 2 Base Plate Width: 10" Location Type: Suitable for Damp Locations Bulbs Included: No Bulb Type: Medium E-26 Wattage per Bulb: 100

## MCBRYDE 2-LIGHT VANITY LIGHT

SKU: 946305

All dimensions and specifications are nominal and may vary. Use actual products for accuracy in critical situations.

SIGNATURE HARDWARE

(ISI)

Code: PHVL2232

See Website For Warranty Information signaturehardware.com/warranty