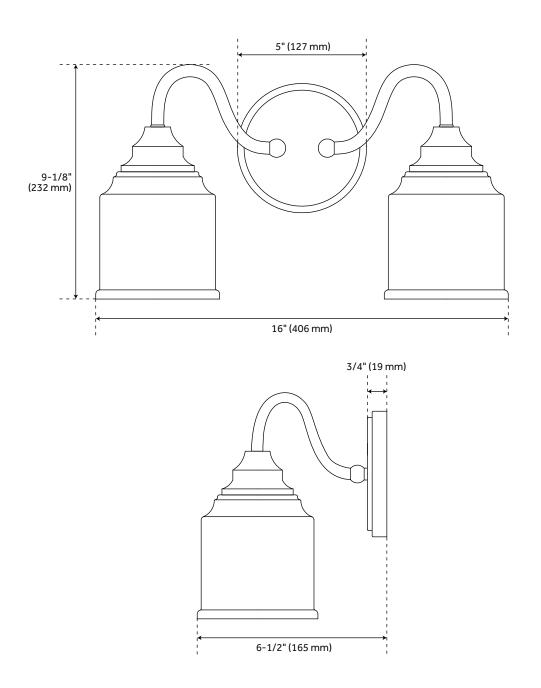

## FEATURES

Installation Type: Wall Mount **Design: Traditional** Material: Steel Width: 16" Height: 9-1/8" Depth: 6-1/2" Base Plate Height: 5" Mounting Hardware Included: Yes **Reversible Mounting: Yes** Shade Finish: Clear Shade Material: Glass Number of Bulbs: 2 Base Plate Width: 5" Base Plate Depth: 3/4" Location Type: Suitable for Damp Locations **Bulbs Included: No** Bulb Type: Medium E-26 Wattage per Bulb: 100