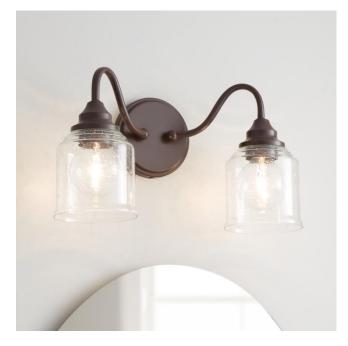

## CENTERVILLE 2-LIGHT VANITY LIGHT

## FEATURES

Installation Type: Wall Mount **Design: Traditional** Material: Steel Width: 16" Height: 9-1/8" Depth: 6-1/2" Base Plate Height: 5" Mounting Hardware Included: Yes **Reversible Mounting: Yes** Shade Finish: Clear Shade Material: Glass Number of Bulbs: 2 Base Plate Width: 5" Base Plate Depth: 3/4" Location Type: Suitable for Damp Locations **Bulbs Included: No** Bulb Type: Medium E-26 Wattage per Bulb: 100