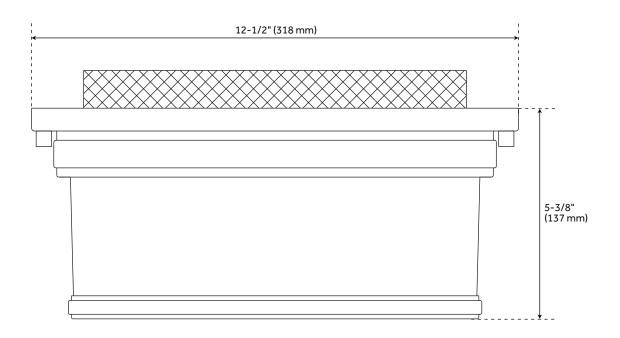

## **FEATURES**

Installation Type: Ceiling Mount

Design: Industrial Material: Steel/Glass Width: 12-1/2" Height: 5-3/8"

Mounting Hardware Included: Yes

Reversible Mounting: No Shade Finish: White Shade Material: Glass Number of Bulbs: 2 Base Plate Width: 12-1/2"

## SUMMERLAKE 12" 2-LIGHT FLUSH-MOUNT CEILING LIGHT

SKU: 944728

All dimensions and specifications are nominal and may vary. Use actual products for accuracy in critical situations.

Code: PHFL4032