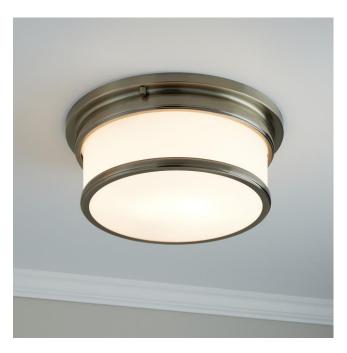

## 12" SUMMERLAKE 2-LIGHT FLUSH-MOUNT CEILING LIGHT

SKU: 944728

CODES/STANDARDS UL 1598 / CSA C22.2 No 250.0

## **FEATURES**

Installation Type: Ceiling Mount

Design: Industrial Material: Steel/Glass Width: 12-1/2" Height: 5-3/8"

Mounting Hardware Included: Yes

Reversible Mounting: No Shade Finish: White Shade Material: Glass Number of Bulbs: 2 Base Plate Width: 12-1/2"