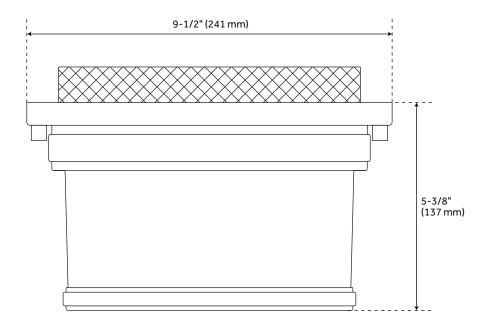

## **FEATURES**

Installation Type: Ceiling Mount

Design: Industrial Material: Steel/Glass

Width: 9-1/2" Height: 5-3/8"

Mounting Hardware Included: Yes

Reversible Mounting: No Shade Finish: White Shade Material: Glass Number of Bulbs: 1 Base Plate Width: 9-1/2"

## SUMMERLAKE 9" SINGLE LIGHT FLUSH-MOUNT CEILING LIGHT

SKU: 944727

All dimensions and specifications are nominal and may vary. Use actual products for accuracy in critical situations.

Code: PHFL4031