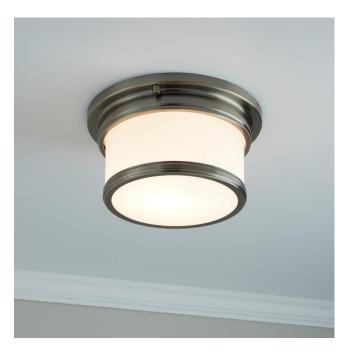

## 9" SUMMERLAKE FLUSH-MOUNT CEILING LIGHT -SINGLE LIGHT

SKU: 944727

CODES/STANDARDS UL 1598 / CSA C22.2 No 250.0

## **FEATURES**

Installation Type: Ceiling Mount

Design: Industrial Material: Steel/Glass

Width: 9-1/2" Height: 5-3/8"

Mounting Hardware Included: Yes

Reversible Mounting: No Shade Finish: White Shade Material: Glass Number of Bulbs: 1 Base Plate Width: 9-1/2"

## SUMMERLAKE 9" SINGLE LIGHT FLUSH-MOUNT CEILING LIGHT

SKU: 944727

All dimensions and specifications are nominal and may vary. Use actual products for accuracy in critical situations.

Code: PHFL4031