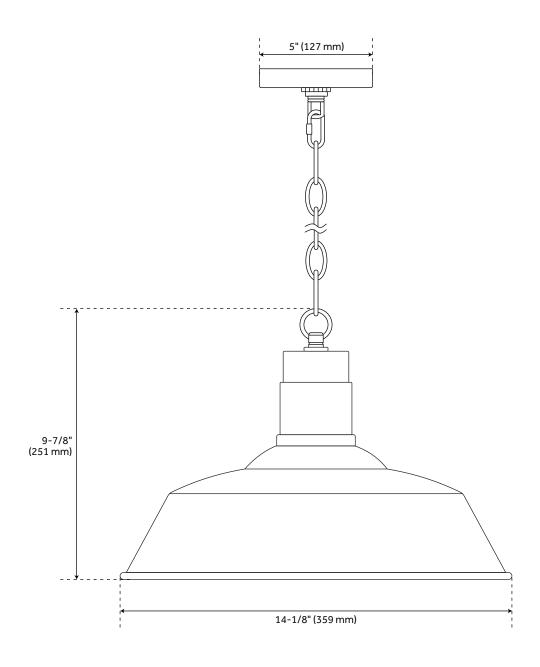

## **FEATURES**

Installation Type: Ceiling Mount

Design: Industrial Material: Aluminum Width: 14-1/8" Height: 9-7/8"

Base Plate Diameter: 5"

Mounting Hardware Included: Yes

Reversible Mounting: No Shade Finish: Pewter Number of Bulbs: 1