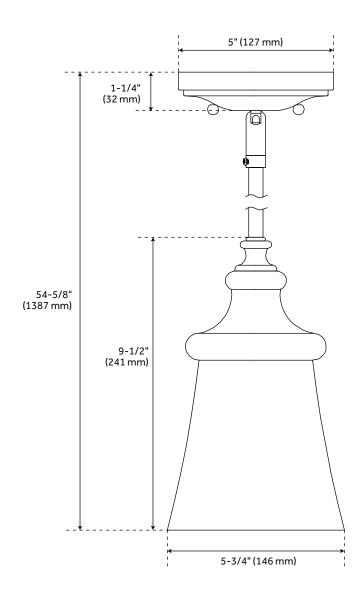

## **FEATURES**

Installation Type: Ceiling Mount

Design: Modern Material: Steel Width: 5-3/4" Height: 9-1/2"

Base Plate Length: 1-1/4" Base Plate Height: 1-1/4"

Mounting Hardware Included: Yes

Reversible Mounting: No Shade Finish: Clear Shade Material: Glass Number of Bulbs: 1 Base Plate Width: 5" Base Plate Depth: 1-1/4"

Location Type: Suitable for Dry Locations

Bulbs Included: No Bulb Type: Medium E-26 Wattage per Bulb: 100

Downrod/Chain Length: 1-6", 3-12"

Code: REVISED 12/28/2021