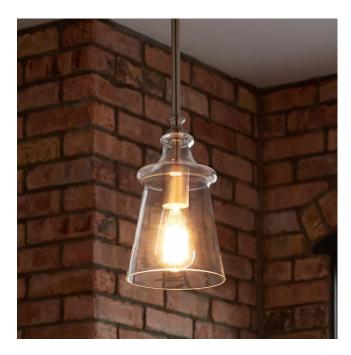

## MILFORD PENDANT LIGHT - SINGLE LIGHT

SKU: 944706

CODES/STANDARDS UL 1598 / CSA C22.2 No 250.0

## **FEATURES**

Installation Type: Ceiling Mount

Design: Modern Material: Steel Width: 5-3/4" Height: 9-1/2"

Base Plate Length: 1-1/4" Base Plate Height: 1-1/4"

Mounting Hardware Included: Yes

Reversible Mounting: No Shade Finish: Clear Shade Material: Glass Number of Bulbs: 1 Base Plate Width: 5" Base Plate Depth: 1-1/4"