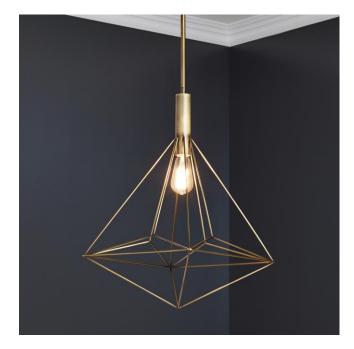

## MATTA PENDANT LIGHT - SINGLE LIGHT

## FEATURES

Installation Type: Ceiling Mount Design: Modern Material: Steel Width: 14" Height: 22-3/4" Base Plate Length: 3/4" Base Plate Height: 3/4" Mounting Hardware Included: Yes **Reversible Mounting: No** Number of Bulbs: 1 Base Plate Width: 4-3/4" Base Plate Depth: 3/4" Location Type: Suitable for Dry Locations **Bulbs Included: No** Bulb Type: Medium E-26 Wattage per Bulb: 60 Downrod/Chain Length: 1-6", 3-12"