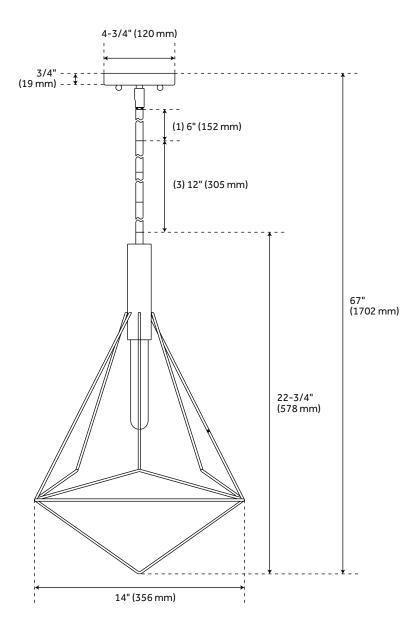

## FEATURES

Installation Type: Ceiling Mount Design: Modern Material: Steel Width: 14" Height: 22-3/4" Base Plate Length: 3/4" Base Plate Height: 3/4" Mounting Hardware Included: Yes **Reversible Mounting: No** Number of Bulbs: 1 Base Plate Width: 4-3/4" Base Plate Depth: 3/4" Location Type: Suitable for Dry Locations **Bulbs Included: No** Bulb Type: Medium E-26 Wattage per Bulb: 60 Downrod/Chain Length: 1-6", 3-12"

## MATTA SINGLE LIGHT PENDANT LIGHT

SKU: 944692

All dimensions and specifications are nominal and may vary. Use actual products for accuracy in critical situations.

Code: PHPL6561

(ISI) SIGNATURE HARDWARE