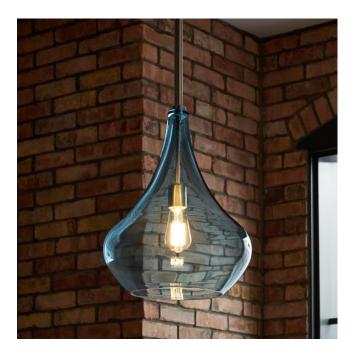

## **FEATURES**

Installation Type: Ceiling Mount

Design: Modern Material: Steel Width: 12-3/4" Height: 17-1/4"

Base Plate Length: 3/4" Base Plate Height: 3/4"

Mounting Hardware Included: Yes

Reversible Mounting: No Shade Finish: Aqua Shade Material: Glass Number of Bulbs: 1 Base Plate Width: 4-3/4" Base Plate Depth: 3/4"

Location Type: Suitable for Dry Locations

Bulbs Included: No Bulb Type: Medium E-26 Wattage per Bulb: 60

Downrod/Chain Length: 1-6", 3-12"

Code: REVISED 12/28/2021