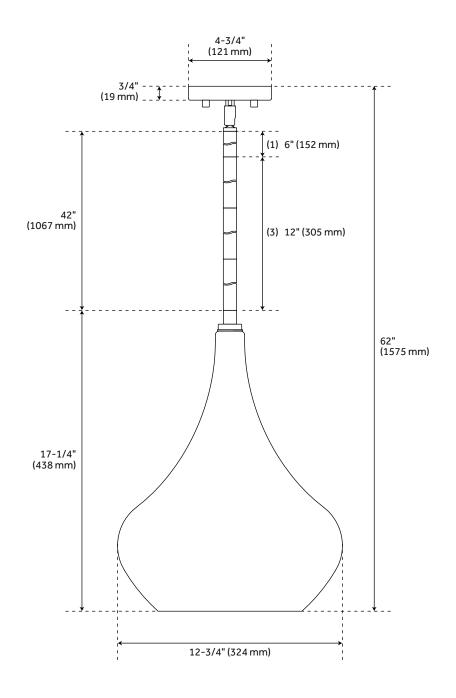

## **FEATURES**

Installation Type: Ceiling Mount

Design: Modern Material: Steel Width: 12-3/4" Height: 17-1/4"

Base Plate Length: 3/4" Base Plate Height: 3/4"

Mounting Hardware Included: Yes

Reversible Mounting: No Shade Finish: Aqua Shade Material: Glass Number of Bulbs: 1 Base Plate Width: 4-3/4" Base Plate Depth: 3/4"

Location Type: Suitable for Dry Locations

Bulbs Included: No Bulb Type: Medium E-26 Wattage per Bulb: 60

Downrod/Chain Length: 1-6", 3-12"

Code: REVISED 12/28/2021