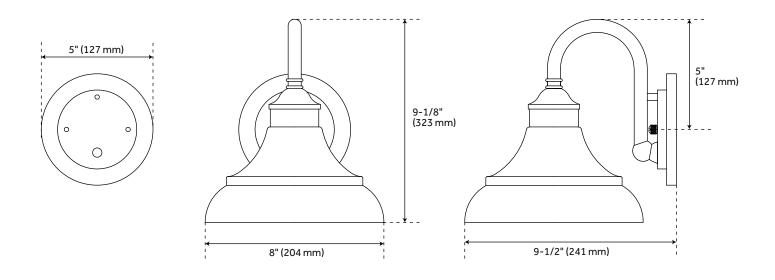

## **FEATURES**

Installation Type: Wall Mount

Design: Rustic Material: Aluminum

Width: 8" Height: 9-1/8" Depth: 9-1/2" Base Plate Height: 5"

Mounting Hardware Included: Yes

Reversible Mounting: No Number of Bulbs: 1 Base Plate Width: 5"

Location Type: Suitable for Wet Locations

Bulbs Included: No Bulb Type: Medium E-26 Wattage per Bulb: 100

Code: REVISED 12/28/2021