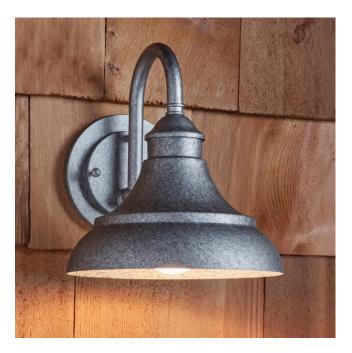

## PORTSMOUTH OUTDOOR ENTRANCE WALL SCONCE - SINGLE LIGHT

SKU: 941509

CODES/STANDARDS UL 1598 / CSA C22.2 No 250.0

## **FEATURES**

Installation Type: Wall Mount

Design: Rustic Material: Aluminum

Width: 8" Height: 9-1/8" Depth: 9-1/2" Base Plate Height: 5"

Mounting Hardware Included: Yes

Reversible Mounting: No Number of Bulbs: 1 Base Plate Width: 5"

Location Type: Suitable for Wet Locations

Bulbs Included: No Bulb Type: Medium E-26 Wattage per Bulb: 100

Code: REVISED 12/28/2021