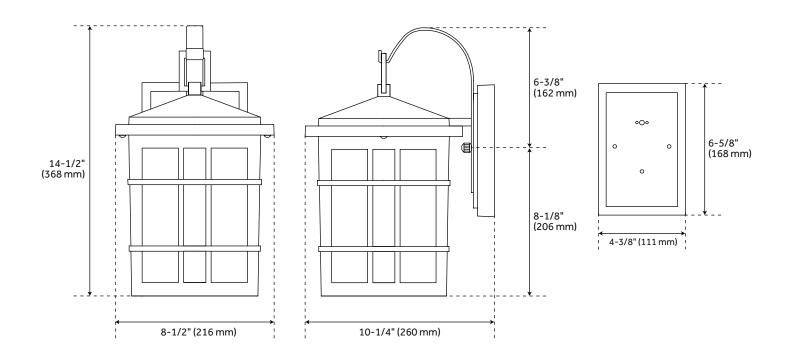

## AMBLER 14" SINGLE LIGHT OUTDOOR ENTRANCE WALL SCONCE - CLEAR SEEDED

SKU: 941506

All dimensions and specifications are nominal and may vary. Use actual products for accuracy in critical situations.

Code: PHEL3301