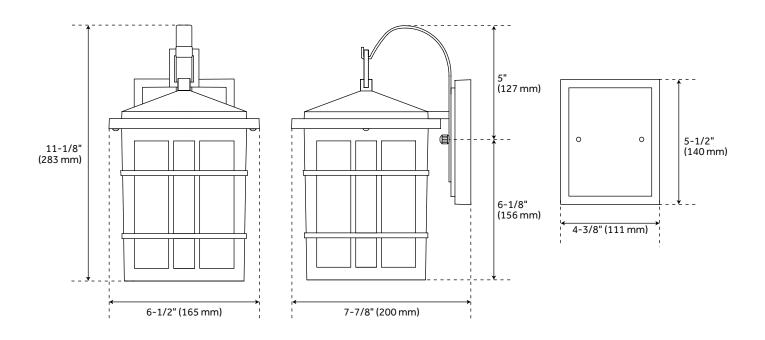

## AMBLER 11" SINGLE LIGHT OUTDOOR ENTRANCE WALL SCONCE - CLEAR SEEDED

SKU: 941506

All dimensions and specifications are nominal and may vary. Use actual products for accuracy in critical situations.

Code: PHEL3300