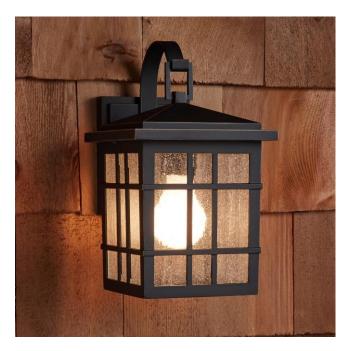

## AMBLER OUTDOOR ENTRANCE WALL SCONCE - CLEAR SEEDED

SKU: 941506

CODES/STANDARDS UL 1598 / CSA C22.2 No 250.0

## **FEATURES**

Installation Type: Wall Mount

Design: Traditional Material: Aluminum Base Plate Height: 4-3/8"

Mounting Hardware Included: Yes

Reversible Mounting: No Shade Finish: Clear Shade Material: Glass Number of Bulbs: 1 Base Plate Width: 5-1/2"

Location Type: Suitable for Wet Locations

Bulbs Included: No Bulb Type: Medium E-26 Wattage per Bulb: 60

> Code: REVISED 12/28/2021