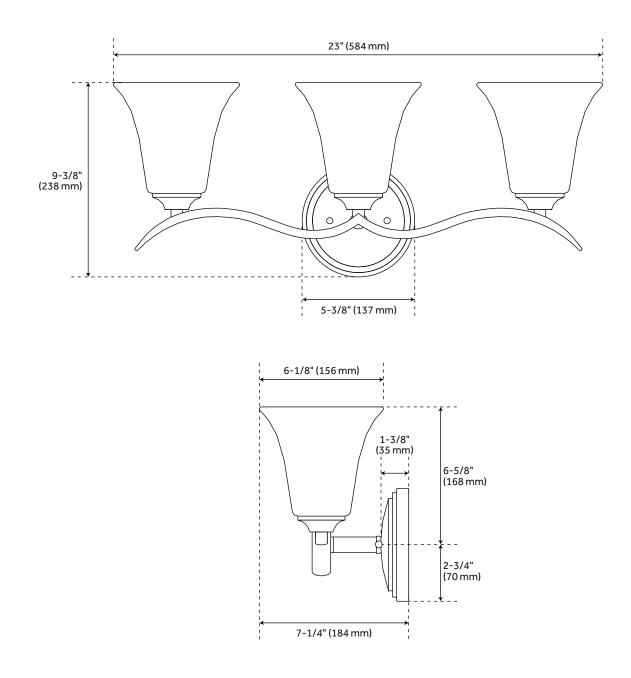

## FEATURES

Installation Type: Wall Mount **Design: Traditional** Material: Steel; Glass Width: 23" Height: 9-3/8" Depth: 7-1/4" Base Plate Height: 5-3/8" Mounting Hardware Included: Yes **Reversible Mounting: Yes** Shade Finish: Frosted Shade Material: Glass Number of Bulbs: 3 Base Plate Width: 5-3/8" Base Plate Depth: 1-3/8" Location Type: Suitable for Damp Locations **Bulbs Included: No** Bulb Type: Medium E-26 Wattage per Bulb: 100