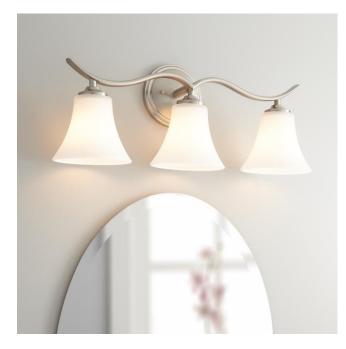

## COLUMBUS VANITY LIGHT - THREE LIGHTS

## FEATURES

Installation Type: Wall Mount **Design: Traditional** Material: Steel; Glass Width: 23" Height: 9-3/8" Depth: 7-1/4" Base Plate Height: 5-3/8" Mounting Hardware Included: Yes **Reversible Mounting: Yes** Shade Finish: Frosted Shade Material: Glass Number of Bulbs: 3 Base Plate Width: 5-3/8" Base Plate Depth: 1-3/8" Location Type: Suitable for Damp Locations **Bulbs Included: No** Bulb Type: Medium E-26 Wattage per Bulb: 100