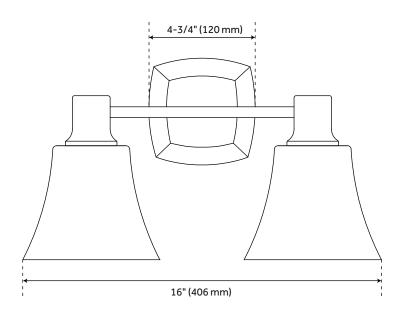

## **FEATURES**

Installation Type: Wall Mount

Design: Traditional Material: Metal; Glass

Width: 16" Height: 9" Depth: 7-3/8"

Mounting Hardware Included: Yes

Reversible Mounting: Yes Shade Finish: Frosted Shade Material: Glass Number of Bulbs: 2