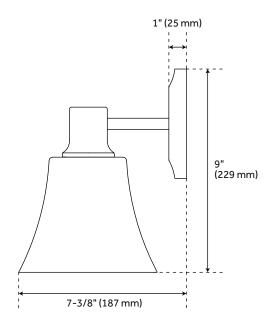

## **FEATURES**

Installation Type: Wall Mount

Design: Traditional Material: Metal; Glass

Width: 16" Height: 9" Depth: 7-3/8"

Mounting Hardware Included: Yes

Reversible Mounting: Yes Shade Finish: Frosted Shade Material: Glass Number of Bulbs: 2