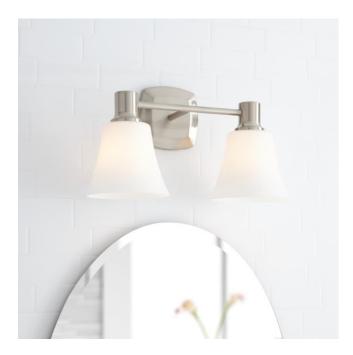

## SOUTHERN SHORES VANITY LIGHT - TWO LIGHTS

SKU: 939235

CODES/STANDARDS UL 1598 / CSA C22.2 No 250.0

## **FEATURES**

Installation Type: Wall Mount

Design: Traditional Material: Metal; Glass

Width: 16" Height: 9" Depth: 7-3/8"

Mounting Hardware Included: Yes

Reversible Mounting: Yes Shade Finish: Frosted Shade Material: Glass Number of Bulbs: 2