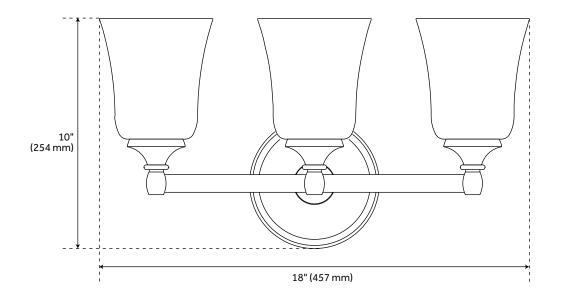

## **FEATURES**

Installation Type: Wall Mount

Design: Traditional Material: Metal; Glass

Width: 18" Height: 10" Depth: 6"

Mounting Hardware Included: Yes

Reversible Mounting: Yes Shade Finish: Frosted Shade Material: Glass Number of Bulbs: 3