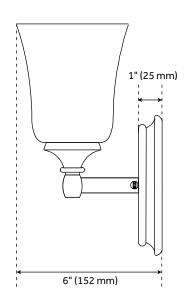

## **FEATURES**

Installation Type: Wall Mount

Design: Traditional Material: Metal; Glass

Width: 18" Height: 10" Depth: 6"

Mounting Hardware Included: Yes

Reversible Mounting: Yes Shade Finish: Frosted Shade Material: Glass Number of Bulbs: 3