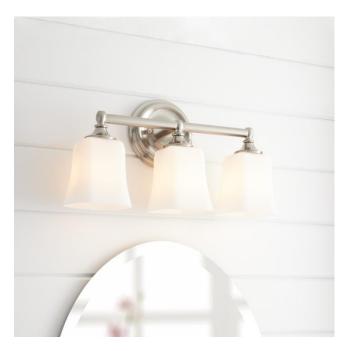

## SCARBOROUGH VANITY LIGHT - THREE LIGHTS

SKU: 939233

CODES/STANDARDS UL 1598 / CSA C22.2 No 250.0

## SCARBOROUGH 3-LIGHT VANITY LIGHT

SKU: 939233

All dimensions and specifications are nominal and may vary. Use actual products for accuracy in critical situations.

Code: PHVL2213