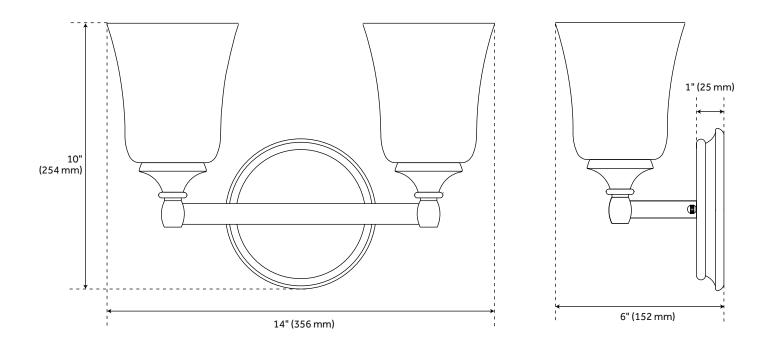

## FEATURES

Installation Type: Wall Mount Design: Traditional Material: Metal;Glass Width: 14" Height: 10" Depth: 6" Mounting Hardware Included: Yes Reversible Mounting: Yes Shade Finish: Frosted Shade Material: Glass Number of Bulbs: 2 Location Type: Suitable for Damp Locations Bulbs Included: No Bulb Type: Medium E-26 Wattage per Bulb: 100

## SCARBOROUGH 2-LIGHT VANITY LIGHT

SKU: 939232

All dimensions and specifications are nominal and may vary. Use actual products for accuracy in critical situations.

Code: PHVL2212

(ISI) SIGNATURE HARDWARE