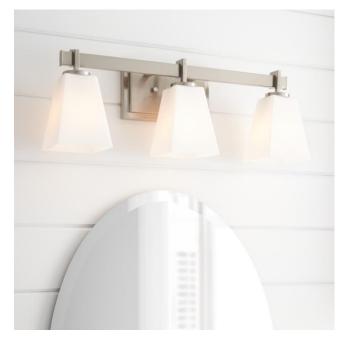

## HOXTON 3-LIGHT VANITY LIGHT - FROSTED GLASS

SKU: 939229

**CODES/STANDARDS** UL 1598 / CSA C22.2 No 250.0

## FEATURES

Installation Type: Wall Mount Design: Modern Material: Metal; Glass Width: 22-3/8" Height: 8-1/8" Depth: 6" Base Plate Length: 5" Base Plate Height: 1" Mounting Hardware Included: Yes **Reversible Mounting: Yes** Shade Finish: Frosted Shade Material: Glass Number of Bulbs: 3 Base Plate Width: 8" Base Plate Depth: 1 Location Type: Suitable for Damp Locations **Bulbs Included: No** Bulb Type: Medium E-26 Wattage per Bulb: 100