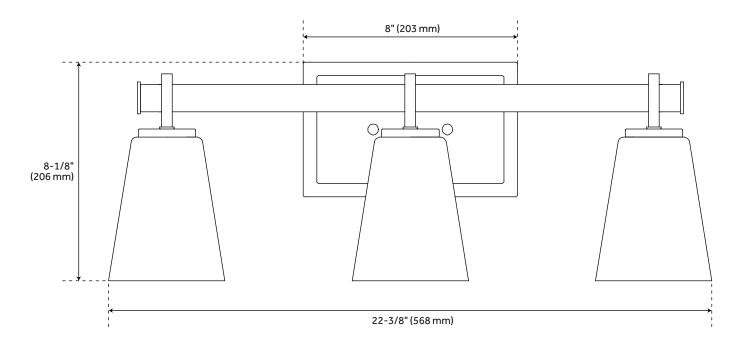

## FEATURES

Installation Type: Wall Mount Design: Modern Material: Metal; Glass Width: 22-3/8" Height: 8-1/8" Depth: 6" Base Plate Length: 5" Base Plate Height: 1" Mounting Hardware Included: Yes **Reversible Mounting: Yes** Shade Finish: Frosted Shade Material: Glass Number of Bulbs: 3 Base Plate Width: 8" Base Plate Depth: 1 Location Type: Suitable for Damp Locations **Bulbs Included: No** Bulb Type: Medium E-26 Wattage per Bulb: 100