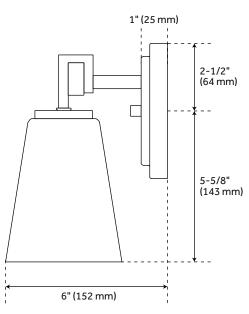

## FEATURES

Installation Type: Wall Mount Design: Modern Material: Metal; Glass Width: 22-3/8" Height: 8-1/8" Depth: 6" Base Plate Length: 5" Base Plate Height: 1" Mounting Hardware Included: Yes **Reversible Mounting: Yes** Shade Finish: Frosted Shade Material: Glass Number of Bulbs: 3 Base Plate Width: 8" Base Plate Depth: 1 Location Type: Suitable for Damp Locations **Bulbs Included: No** Bulb Type: Medium E-26 Wattage per Bulb: 100