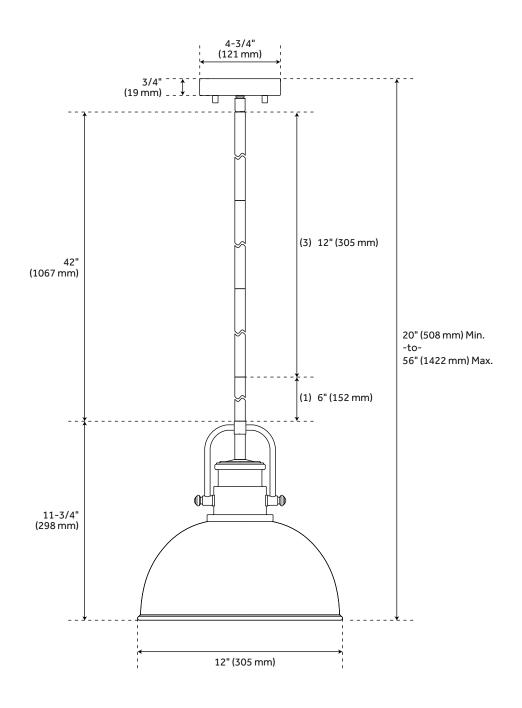

## **FEATURES**

Installation Type: Ceiling Mount

Design: Modern

Product Finish: Polished Chrome

Material: Metal Length: 12" Width: 12" Height: 11-3/4"

Base Plate Length: 3/4" Base Plate Height: 3/4"

Mounting Hardware Included: Yes

Reversible Mounting: No Shade Finish: White Shade Material: Metal Number of Bulbs: 1 Base Plate Width: 4-3/4" Base Plate Depth: 3/4"

Location Type: Suitable for Dry Locations

Bulbs Included: No Bulb Type: Medium E-26 Wattage per Bulb: 60

Downrod/Chain Length: 1-6", 3-12"

Code: REVISED 12/28/2021