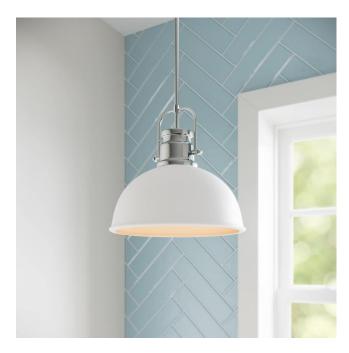

## GRINNELL PENDANT LIGHT - SINGLE LIGHT - POLISHED CHROME

SKU: 479809

CODES/STANDARDS UL 1598 / CSA C22.2 No 250.0

## **FEATURES**

Installation Type: Ceiling Mount

Design: Modern

Product Finish: Polished Chrome

Material: Metal Length: 12" Width: 12" Height: 11-3/4"

Base Plate Length: 3/4" Base Plate Height: 3/4"

Mounting Hardware Included: Yes

Reversible Mounting: No Shade Finish: White Shade Material: Metal Number of Bulbs: 1 Base Plate Width: 4-3/4" Base Plate Depth: 3/4"

Location Type: Suitable for Dry Locations

Bulbs Included: No Bulb Type: Medium E-26 Wattage per Bulb: 60