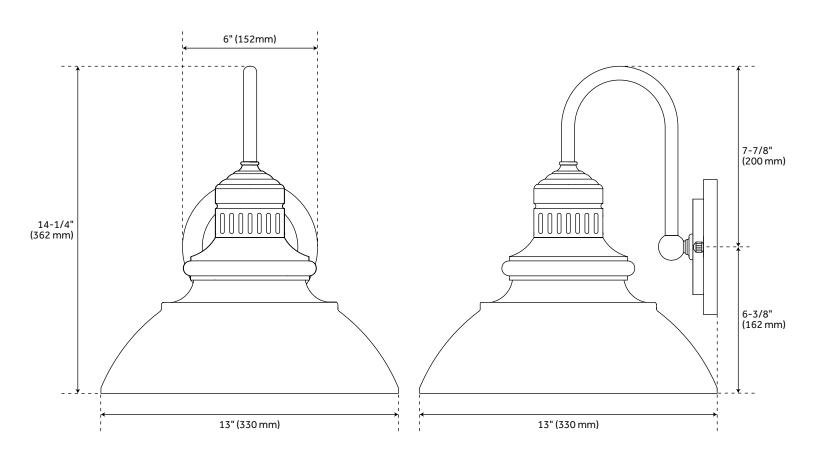

## **FEATURES**

Installation Type: Wall Mount

Design: Rustic

Product Finish: Bronze Material: Cast Aluminum

Width: 13" Height: 14-1/4" Depth: 13"

Base Plate Height: 6"

Mounting Hardware Included: Yes

Reversible Mounting: No Shade Finish: Warm Bronze Shade Material: Aluminum

Number of Bulbs: 1 Base Plate Width: 6"

Location Type: Suitable for Damp Locations

Bulbs Included: No Bulb Type: LED Wattage per Bulb: 12

Code: REVISED 12/28/2021