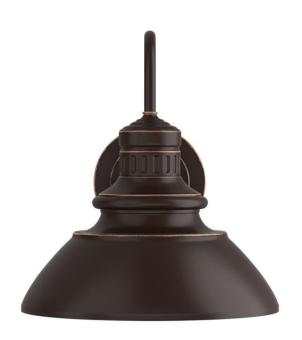

## 13" BLACKSHORE SINGLE LIGHT WALL SCONCE - CHOCOLATE BRONZE

SKU: 476887

CODES/STANDARDS UL 1598 / CSA C22.2 No 250.0

## BLACKSHORE 13" SINGLE LIGHT WALL SCONCE - CHOCOLATE BRONZE

SKU: 476887

All dimensions and specifications are nominal and may vary. Use actual products for accuracy in critical situations.

Code: PHEL1501