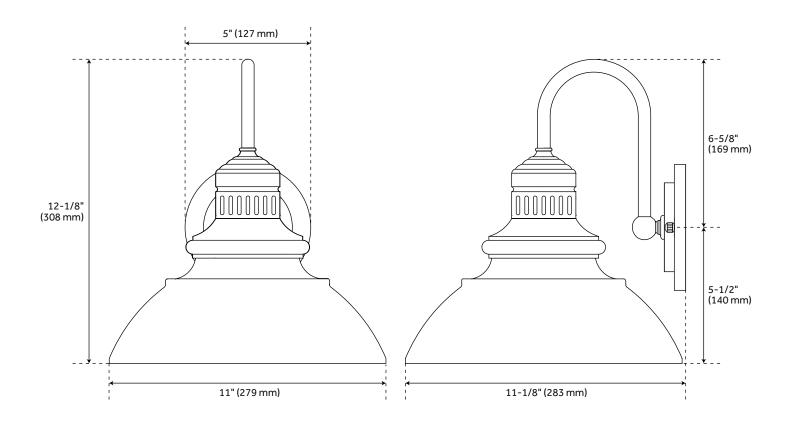

## **FEATURES**

Installation Type: Wall Mount

Design: Rustic

Product Finish: Chocolate Bronze

Material: Cast Aluminum

Width: 11" Height: 12-1/8" Depth: 11"

Base Plate Height: 5"

Mounting Hardware Included: Yes

Reversible Mounting: No Shade Finish: Warm Bronze Shade Material: Aluminum

Number of Bulbs: 1 Base Plate Width: 5"

Location Type: Suitable for Damp Locations

Bulbs Included: No Bulb Type: LED Wattage per Bulb: 12