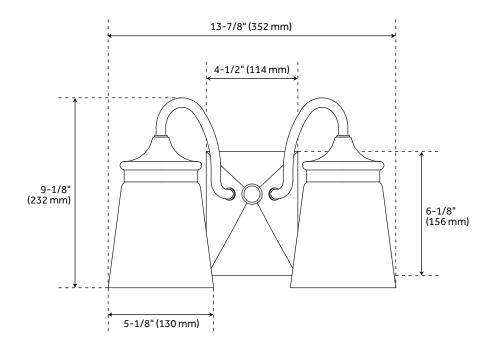

## **FEATURES**

Installation Type: Wall Mount

Design: Modern

Product Finish: Matte Black

Material: Steel Width: 13-7/8" Height: 9-1/8" Depth: 7-7/8"

Base Plate Length: 4-1/2"
Base Plate Height: 1-3/8"

Mounting Hardware Included: Yes

Reversible Mounting: No Shade Finish: Clear Shade Material: Glass Number of Bulbs: 2 Base Plate Width: 4-1/2" Base Plate Depth: 1-3/8"

Location Type: Suitable for Damp Locations

Bulbs Included: No Bulb Type: Medium E-26 Wattage per Bulb: 60