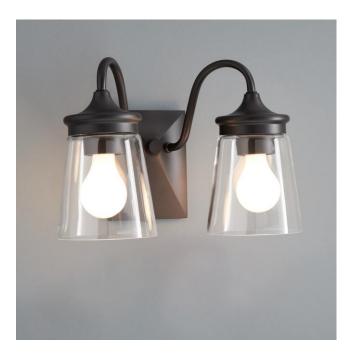

## LA MAIDA 2-LIGHT VANITY LIGHT - MATTE BLACK

SKU: 453506

CODES/STANDARDS UL 1598 / CSA C22.2 No 250.0

## **FEATURES**

Installation Type: Wall Mount

Design: Modern

Product Finish: Matte Black

Material: Steel Width: 13-7/8" Height: 9-1/8" Depth: 7-7/8"

Base Plate Length: 4-1/2"
Base Plate Height: 1-3/8"

Mounting Hardware Included: Yes

Reversible Mounting: No Shade Finish: Clear Shade Material: Glass Number of Bulbs: 2 Base Plate Width: 4-1/2" Base Plate Depth: 1-3/8"

Location Type: Suitable for Damp Locations

Bulbs Included: No Bulb Type: Medium E-26 Wattage per Bulb: 60