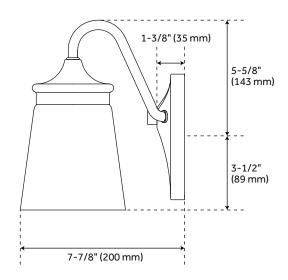

## **FEATURES**

Installation Type: Wall Mount

Design: Modern

Product Finish: Matte Black

Material: Steel Width: 13-7/8" Height: 9-1/8" Depth: 7-7/8"

Base Plate Length: 4-1/2"
Base Plate Height: 1-3/8"

Mounting Hardware Included: Yes

Reversible Mounting: No Shade Finish: Clear Shade Material: Glass Number of Bulbs: 2 Base Plate Width: 4-1/2" Base Plate Depth: 1-3/8"

Location Type: Suitable for Damp Locations

Bulbs Included: No Bulb Type: Medium E-26 Wattage per Bulb: 60