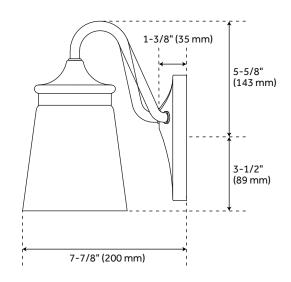

## **FEATURES**

Installation Type: Wall Mount

Design: Modern

Product Finish: Matte Black

Material: Steel Width: 22-5/8" Height: 9-1/8" Depth: 7-7/8"

Base Plate Length: 4-1/2" Base Plate Height: 1-3/8"

Mounting Hardware Included: Yes

Reversible Mounting: No Shade Finish: Clear Shade Material: Glass Number of Bulbs: 3 Base Plate Width: 4-1/2" Base Plate Depth: 1-3/8"

Location Type: Suitable for Damp Locations

Bulbs Included: No Bulb Type: Medium E-26 Wattage per Bulb: 60