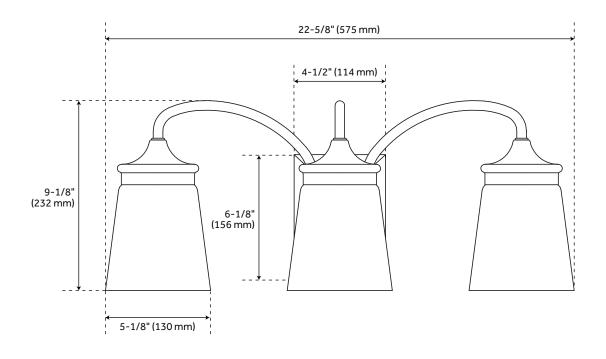

## **FEATURES**

Installation Type: Wall Mount

Design: Modern

Product Finish: Matte Black

Material: Steel Width: 22-5/8" Height: 9-1/8" Depth: 7-7/8"

Base Plate Length: 4-1/2" Base Plate Height: 1-3/8"

Mounting Hardware Included: Yes

Reversible Mounting: No Shade Finish: Clear Shade Material: Glass Number of Bulbs: 3 Base Plate Width: 4-1/2" Base Plate Depth: 1-3/8"

Location Type: Suitable for Damp Locations

Bulbs Included: No Bulb Type: Medium E-26 Wattage per Bulb: 60