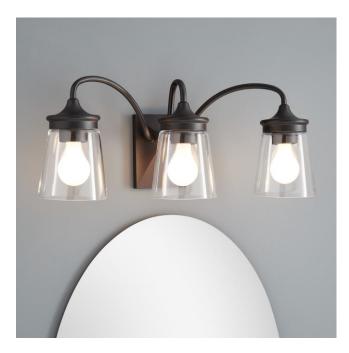

## LA MAIDA 3-LIGHT VANITY LIGHT - MATTE BLACK

SKU: 453504

CODES/STANDARDS UL 1598 / CSA C22.2 No 250.0

## LA MAIDA 3-LIGHT VANITY LIGHT

SKU: 453504

All dimensions and specifications are nominal and may vary. Use actual products for accuracy in critical situations.

Code: PHVL3153