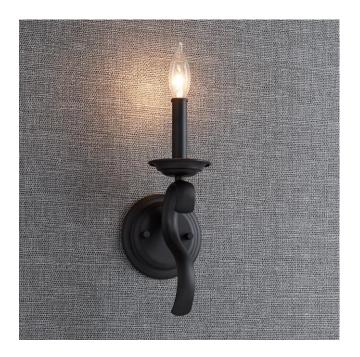

## BIRKDALE WALL SCONCE - SINGLE LIGHT CANDELABRA - OIL RUBBED BRONZE

SKU: 440744

CODES/STANDARDS UL 1598 / CSA C22.2 No 250.0

## BIRKDALE SINGLE LIGHT CANDELABRA WALL SCONCE - OIL RUBBED BRONZE

SKU: 440744

All dimensions and specifications are nominal and may vary. Use actual products for accuracy in critical situations.

Code: PHWL3081