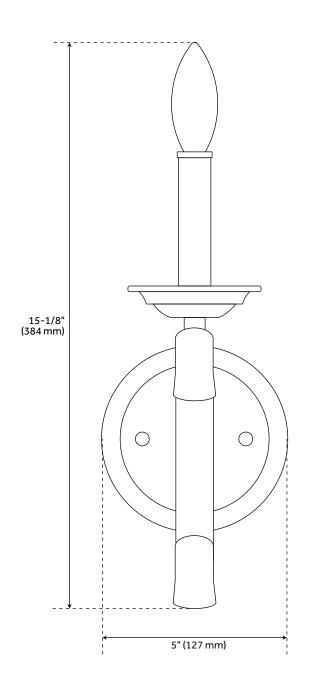

## **FEATURES**

Installation Type: Wall Mount

Design: Traditional

Product Finish: Carbon Bronze

Material: Metal Width: 5" Height: 15-1/8" Depth: 4-1/2"

Base Plate Length: 3/4" Base Plate Height: 5"

Mounting Hardware Included: Yes