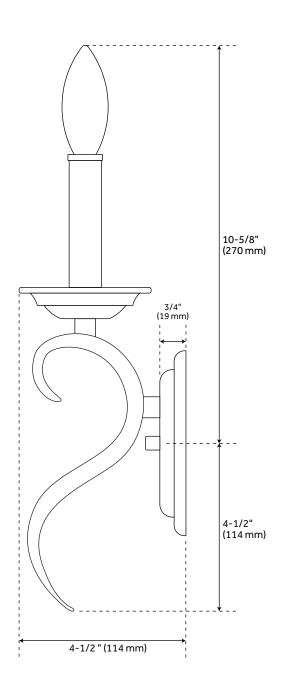

## **FEATURES**

Installation Type: Wall Mount

Design: Traditional

Product Finish: Carbon Bronze

Material: Metal Width: 5" Height: 15-1/8" Depth: 4-1/2"

Base Plate Length: 3/4" Base Plate Height: 5"

Mounting Hardware Included: Yes

Reversible Mounting: No Shade Material: Clear Number of Bulbs: 1 Base Plate Width: 5" Base Plate Depth: 3/4"

Location Type: Suitable for Dry Locations

Bulbs Included: No

Bulb Type: Candelabra E-12 Wattage per Bulb: 60