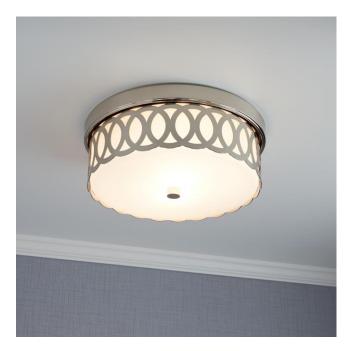

## SPOTSWOOD FLUSH-MOUNT CEILING LIGHT - SINGLE LIGHT - POLISHED NICKEL

SKU: 440714

CODES/STANDARDS UL 1598 / CSA C22.2 No 250.0

## **FEATURES**

Installation Type: Ceiling Mount

Design: Modern

Product Finish: Polished Nickel

Material: Glass Width: 13-3/4" Height: 5-3/8"

Mounting Hardware Included: Yes

Reversible Mounting: No Shade Finish: White Opal Shade Material: Glass Number of Bulbs: 1 Base Plate Width: 13-3/4"

## SPOTSWOOD SINGLE LIGHT FLUSH-MOUNT CEILING LIGHT - POLISHED NICKEL

SKU: 440714

All dimensions and specifications are nominal and may vary. Use actual products for accuracy in critical situations.

Code: PHFL4161