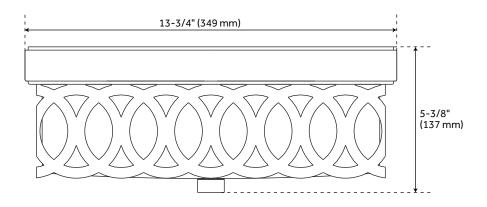

## **FEATURES**

Installation Type: Ceiling Mount

Design: Modern

Product Finish: Polished Nickel

Material: Glass Width: 13-3/4" Height: 5-3/8"

Mounting Hardware Included: Yes

Reversible Mounting: No Shade Finish: White Opal Shade Material: Glass Number of Bulbs: 1 Base Plate Width: 13-3/4"

## SPOTSWOOD SINGLE LIGHT FLUSH-MOUNT CEILING LIGHT - POLISHED NICKEL

SKU: 440714

All dimensions and specifications are nominal and may vary. Use actual products for accuracy in critical situations.

Code: PHFL4161