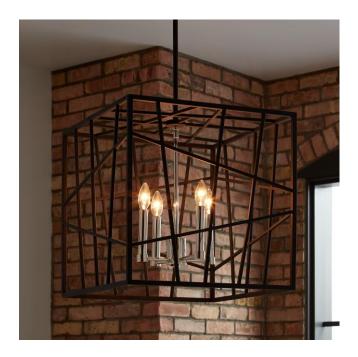

## DULANCEY 4-LIGHT PENDANT CHANDELIER - TEXTURED BLACK/POLISHED NICKEL

SKU: 440629

CODES/STANDARDS UL 1598 / CSA C22.2 No 250.0

## **FEATURES**

Installation Type: Ceiling Mount

Design: Modern

Product Finish: Textured Black

Material: Iron Width: 18" Height: 18-3/4"

Base Plate Length: 5-1/8" Base Plate Height: 3/4"

Mounting Hardware Included: Yes

Reversible Mounting: No Shade Material: Metal Number of Bulbs: 4 Base Plate Width: 5-1/8" Base Plate Depth: 3/4"

Location Type: Suitable for Dry Locations

Bulbs Included: No

Bulb Type: Candelabra E-12

Wattage per Bulb: 60