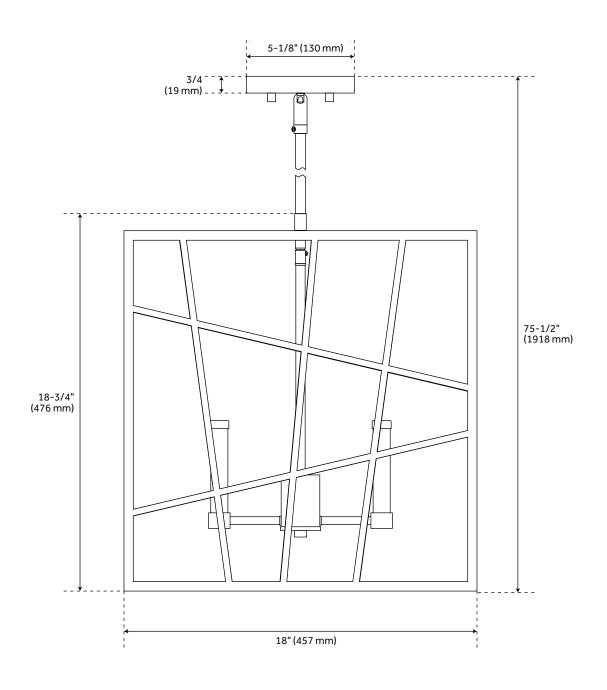

## **FEATURES**

Installation Type: Ceiling Mount

Design: Modern

Product Finish: Textured Black

Material: Iron Width: 18" Height: 18-3/4"

Base Plate Length: 5-1/8" Base Plate Height: 3/4"

Mounting Hardware Included: Yes

Reversible Mounting: No Shade Material: Metal Number of Bulbs: 4 Base Plate Width: 5-1/8" Base Plate Depth: 3/4"

Location Type: Suitable for Dry Locations

Bulbs Included: No

Bulb Type: Candelabra E-12

Wattage per Bulb: 60