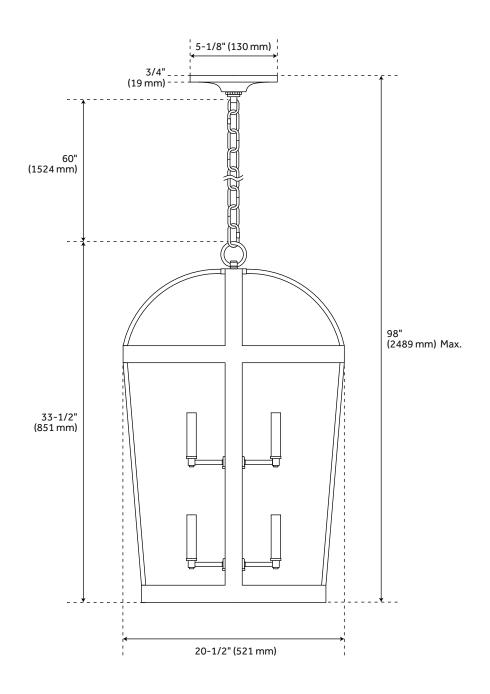

## **FEATURES**

Installation Type: Ceiling Mount

Design: Rustic

Product Finish: Umber Bronze and Antique Brass

Material: Iron Width: 20-1/2" Height: 33-1/2"

Base Plate Length: 3/4" Base Plate Height: 3/4"

Mounting Hardware Included: Yes

Reversible Mounting: No Shade Material: Iron Number of Bulbs: 8 Base Plate Width: 5-1/8" Base Plate Depth: 3/4"

Location Type: Suitable for Dry Locations

Bulbs Included: No

Bulb Type: Candelabra E-12 Wattage per Bulb: 60