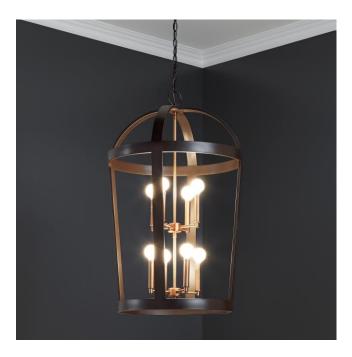

## CROMWELL 8-LIGHT PENDANT CHANDELIER - OIL RUBBED BRONZE/ANTIQUE BRASS

SKU: 440607

CODES/STANDARDS UL 1598 / CSA C22.2 No 250.0

## **FEATURES**

Installation Type: Ceiling Mount

Design: Rustic

Product Finish: Umber Bronze and Antique Brass

Material: Iron Width: 20-1/2" Height: 33-1/2"

Base Plate Length: 3/4" Base Plate Height: 3/4"

Mounting Hardware Included: Yes

Reversible Mounting: No Shade Material: Iron Number of Bulbs: 8 Base Plate Width: 5-1/8" Base Plate Depth: 3/4"

Location Type: Suitable for Dry Locations

Bulbs Included: No

Bulb Type: Candelabra E-12 Wattage per Bulb: 60