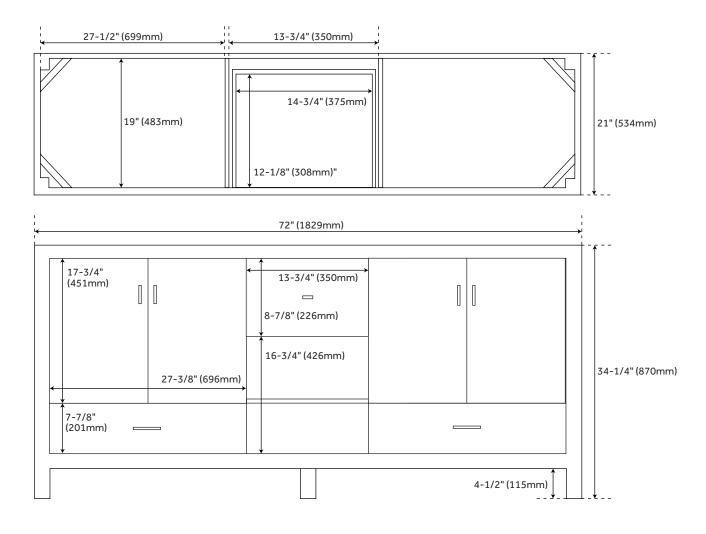

## 72" BURFIELD

## VANITY CABINET

SKU: 466036,466038

FEATURES

Width: 72" Depth: 21" Height: 34-1/4" **PRODUCT IMAGE** 

PAGE 2

All dimensions and specifications are nominal and may vary. Use actual products for accuracy in critical situations.