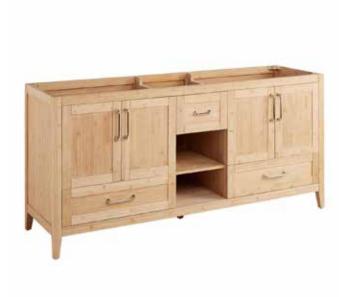

# 72" BURFIELD

## VANITY CABINET SKU: 466036,466038

#### FEATURES

Number of Basins: 2 Number of Doors: 4 Number of Drawers: 3 Assembly Required: No Dovetail Drawers: Yes Built-In Adjusters: Yes