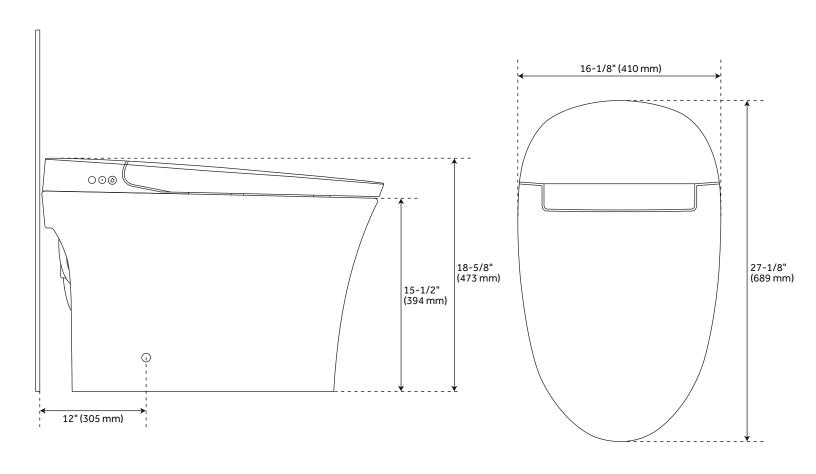

#### **FEATURES**

Rough-In: 12" Length: 16-1/8" Height: 18-5/8" Depth: 27-1/8" Bowl Height: 15-1/2" Gallons Per Flush: 1.28 (4.8 lpf)