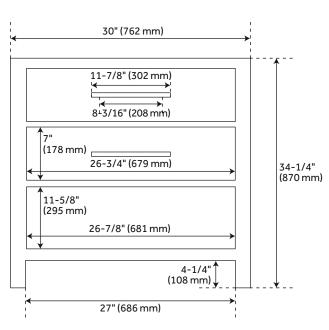

### **FEATURES**

Width: 30" Depth: 21" Height: 34-1/4"

Optional Vanity Top Depth: 22" Optional Vanity Top Width: 31"