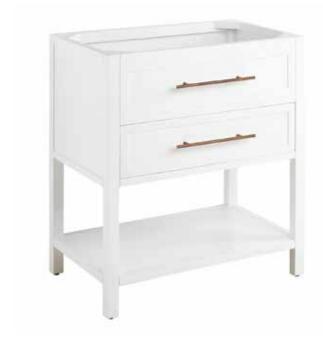

#### **FEATURES**

Product Finish: White
Material: Mahogany
Installation Type: Freestanding
Number of Basins: 1
Number Of Drawers: 1
Features: Soft-close Hinges
Assembly Required: No
Built-in Adjusters: Yes
Hardware Finish: Antique Brass
Faucet Included: No
Vanity Top Included: Optional
Sink Included: Oprtional

### **FEATURES**

Width: 30" Depth: 21" Height: 34-1/4"

Optional Vanity Top Depth: 22" Optional Vanity Top Width: 31"