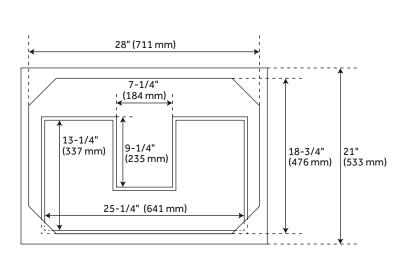

### **FEATURES**

Width: 30" Depth: 21" Height: 34-1/4"

Optional Vanity Top Depth: 22" Optional Vanity Top Width: 31"