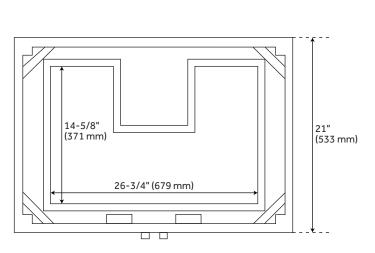

## 36" MORRIS

## **CONSOLE VANITY**

SKU: 438511



### **CONTENTS**

36" VANITY ..... PAGE 2

### **FEATURES**

Product Finish: Rustic Brown

Material: Wood

Installation Type: Freestanding

Number of Basins: 1 Number of Doors: 2 Number of Drawers: 1 Features: Matching Mirror, Soft-Close Hinges Assembly Required: No

Dovetail Drawers: Yes

Built-In Adjusters: Yes

Hardware Finish: Rustic Metal

REVISED 11/15/2021

# 36" MORRIS

## **CONSOLE VANITY**

SKU: 438511





#### **FEATURES**

Width: 36" Depth: 21" Height: 34-1/4"

### **PRODUCT IMAGE**



 $All\ dimensions\ and\ specifications\ are\ nominal\ and\ may\ vary.\ Use\ actual\ products\ for\ accuracy\ in\ critical\ situations.$ 

PAGE 2