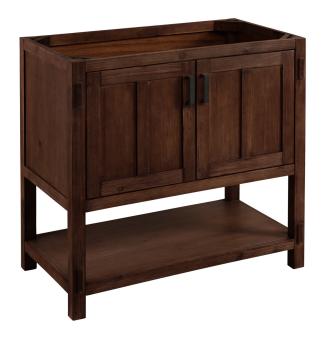

### **FEATURES**

Product Finish: Rustic Brown

Material: Wood

Installation Type: Freestanding

Number of Basins: 1 Number of Doors: 2 Number of Drawers: 1 Features: Matching Mirror, Soft-Close Hinges Assembly Required: No

#### **FEATURES**

Width: 36" Depth: 21" Height: 34-1/4"