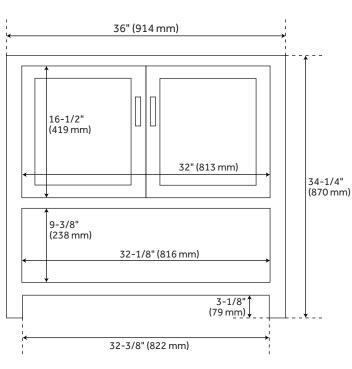

## 36" MORRIS

## **CONSOLE VANITY**

SKU: 438511



### **CONTENTS**

36" VANITY ..... PAGE 2

### **FEATURES**

Product Finish: Rustic Brown

Material: Wood

Installation Type: Freestanding

Number of Basins: 1 Number of Doors: 2 Number of Drawers: 1 Features: Matching Mirror, Soft-Close Hinges Assembly Required: No

Dovetail Drawers: Yes

Built-In Adjusters: Yes

Hardware Finish: Rustic Metal

REVISED 11/15/2021

# 36" MORRIS

## **CONSOLE VANITY**

SKU: 438511





#### **FEATURES**

Width: 36" Depth: 21" Height: 34-1/4"

### **PRODUCT IMAGE**



 $All\ dimensions\ and\ specifications\ are\ nominal\ and\ may\ vary.\ Use\ actual\ products\ for\ accuracy\ in\ critical\ situations.$ 

PAGE 2