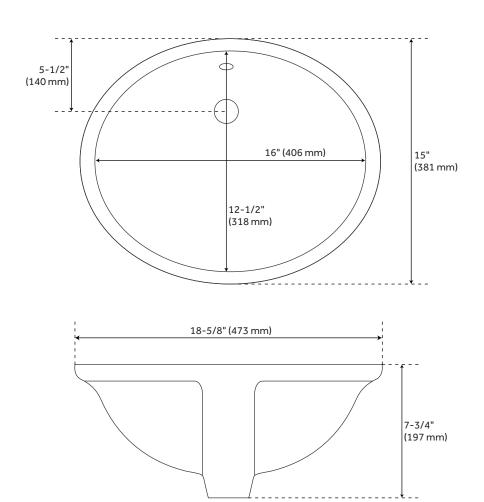

#### **FEATURES**

Length: 18-5/8"
Width: 15"
Height: 7-3/4"
Basin Length: 16"
Basin Width: 12-1/2"
Water Depth to Rim: 6"
Water Depth to Overflow: 5"
Drain Hole: 1-1/2"