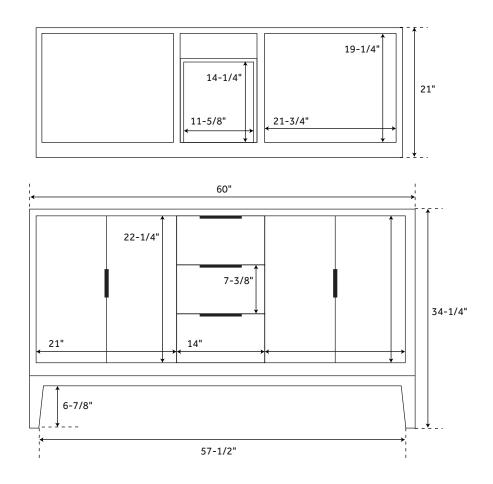

#### FEATURES

Width: 60" Depth: 21" Height: 34-1/4" **PRODUCT IMAGE** 

All dimensions and specifications are nominal and may vary. Use actual products for accuracy in critical situations.

PAGE 2 Code: SHC3-60-NT