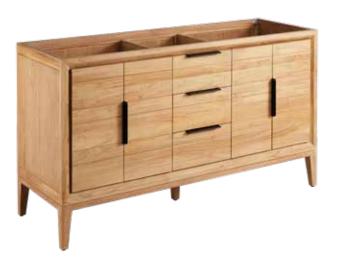

# 60" ALISO

VANITY CABINET - NATURAL TEAK SKU: 456346

#### FEATURES

Installation Type: Freestanding Product Finish: Natural Teak Material: Teak Features Soft-Close Hinges

**CONTENTS**60" VANITY ..... PAGE 2

REVISED 10/13/2020

(ISI) SIGNATURE HARDWARE

See Website For Warranty Information www.signaturehardware.com/warranty

### VANITY CABINET - NATURAL TEAK SKU: 456346