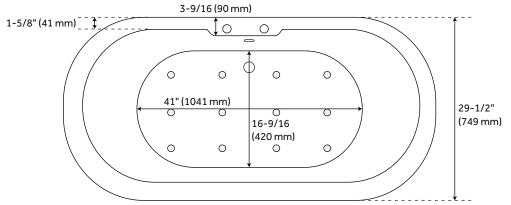

### **FEATURES**

Length: 64-3/4"
Width: 29-1/2"
Height: 23-5/8"
Tub Interior Length: 41"
Tub Interior Width: 16-9/16
Water Depth To Overflow: 14-3/16"
Water Depth To Rim: 16-15/16"
Water Capacity (Gallons) With Overflow: 66
Water Capacity (Gallons) Without Overflow: 74
Tub Weight Uncrated (lbs): 102
Tub Weight Crated (lbs): 192