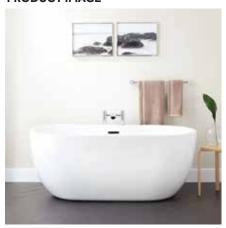

## **PRODUCT IMAGE**

 $All\ dimensions\ and\ specifications\ are\ nominal\ and\ may\ vary.\ Use\ actual\ products\ for\ accuracy\ in\ critical\ situations.$ 

### **FEATURES**

Length: 60-3/4" Width: 29-3/8" Height: 23-5/8"

Tub Interior Length: 36-3/4"
Tub Interior Width: 16-9/16
Water Depth To Overflow: 14-3/16"
Water Depth To Rim: 16-15/16"
Water Capacity (Gallons) With Overflo

Water Capacity (Gallons) With Overflow: 62 Water Capacity (Gallons) Without Overflow: 70

Tub Weight Uncrated (lbs): 93 Tub Weight Crated (lbs): 183