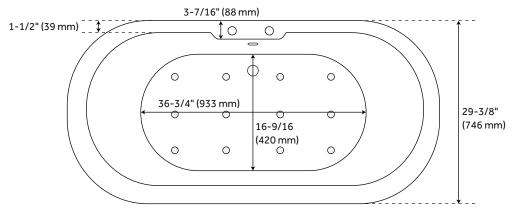

### **FEATURES**

Length: 60-3/4" Width: 29-3/8" Height: 23-5/8"

Tub Interior Length: 36-3/4"
Tub Interior Width: 16-9/16
Water Depth To Overflow: 14-3/16"
Water Depth To Rim: 16-15/16"
Water Capacity (Gallons) With Overflo

Water Capacity (Gallons) With Overflow: 62 Water Capacity (Gallons) Without Overflow: 70

Tub Weight Uncrated (lbs): 93 Tub Weight Crated (lbs): 183