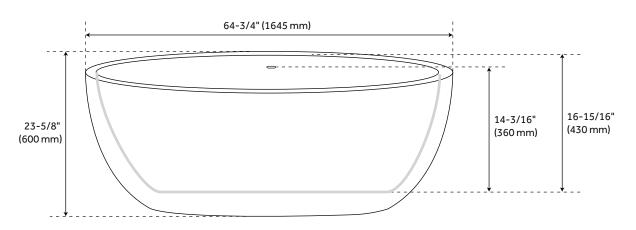

### **FEATURES**

Length: 64-3/4"
Width: 29-1/2"
Height: 23-5/8"
Tub Interior Length: 41"
Tub Interior Width: 16-9/16
Water Depth To Overflow: 14-3/16"
Water Depth To Rim: 16-15/16"
Water Capacity (Gallons) With Overflow: 66
Water Capacity (Gallons) Without Overflow: 74
Tub Weight Uncrated (lbs): 102
Tub Weight Crated (lbs): 192

## **PRODUCT IMAGE**

 $All \ dimensions \ and \ specifications \ are \ nominal \ and \ may \ vary. \ Use \ actual \ products \ for \ accuracy \ in \ critical \ situations.$ 