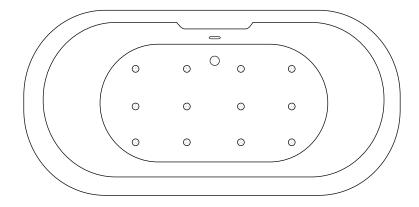

#### **INSIDE OF BATH**

• (12) MAXI AIR JETS WITH 24 OPENINGS

ELBOWS FOR AIR JETS

TEES FOR AIR JETS

All dimensions and specifications are nominal and may vary. Use actual products for accuracy in critical situations.