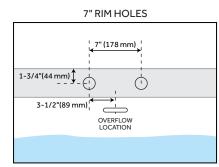

#### **INSTALLATION**

Install blower behind a wall (with an access panel) or in a closet. Blower can also be installed under floor. Ensure the security device, MANI-DS-A, is at least:

• 2" Above the tub rim