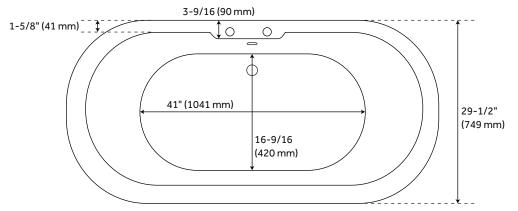

### **FEATURES**

Length: 64-3/4"
Width: 29-1/2"
Height: 23-5/8"
Tub Interior Length: 41"
Tub Interior Width: 16-9/16
Water Depth To Overflow: 14-3/16"
Water Depth To Rim: 16-15/16"
Water Capacity (Gallons) With Overflow: 66
Water Capacity (Gallons) Without Overflow: 74
Tub Weight Uncrated (lbs): 102
Tub Weight Crated (lbs): 192

## **PRODUCT IMAGE**

 $All \ dimensions \ and \ specifications \ are \ nominal \ and \ may \ vary. \ Use \ actual \ products \ for \ accuracy \ in \ critical \ situations.$ 