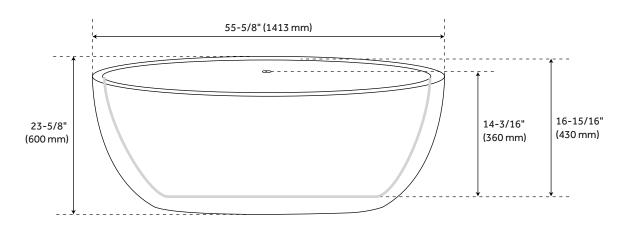

### **FEATURES**

Length: 55-5/8" Width: 29" Height: 23-5/8"

Tub Interior Length: 31-7/8"
Tub Interior Width: 16-1/8"
Water Depth To Overflow: 14-3/16"
Water Depth To Rim: 16-15/16"

Water Capacity (Gallons) With Overflow: 54 Water Capacity (Gallons) Without Overflow: 62