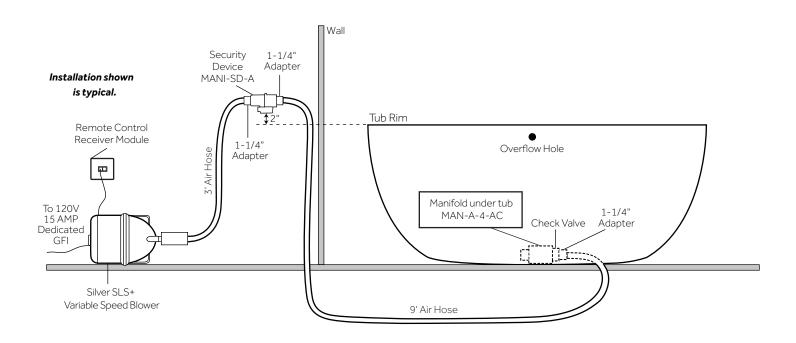

# **ACRYLIC FREESTANDING TUB**

SKU: 925340

#### **COMPONENTS LIST**

- BM-TWP BALL CHECK VALVE JETS
- MANI-SD-A SECURITY DEVICE
- MAN-A-4-AC MANIFOLD
- SILVER SLS+ VARIABLE SPEED BLOWER

#### **INSTALLATION**

Install blower behind a wall (with an access panel) or in a closet. Blower can also be installed under floor. Ensure the security device, MANI-DS-A, is at least:

• 2" Above the tub rim

Security device and hose can be mounted in wall

### **REMOTE CONTROL**

- CG+/RTC-SENSOR-WP
- 12-15 YEAR BATTERY LIFE

#### **INSIDE OF BATH**

• (12) MAXI AIR JETS WITH 24 OPENINGS

ELBOWS FOR AIR JETS

TEES FOR AIR JETS

All dimensions and specifications are nominal and may vary. Use actual products for accuracy in critical situations.