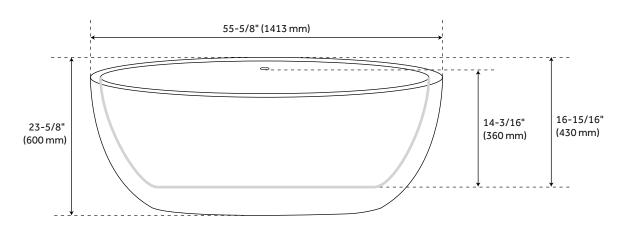

### **FEATURES**

Length: 55-5/8" Width: 29" Height: 23-5/8"

Tub Interior Length: 31-7/8"
Tub Interior Width: 16-1/8"
Water Depth To Overflow: 14-3/16"
Water Depth To Rim: 16-15/16"

Water Capacity (Gallons) With Overflow: 54 Water Capacity (Gallons) Without Overflow: 62