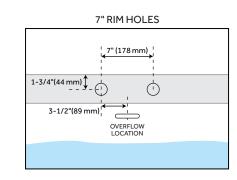

#### **INSTALLATION**

Install blower behind a wall (with an access panel) or in a closet. Blower can also be installed under floor. Ensure the security device, MANI-DS-A, is at least:

• 2" Above the tub rim