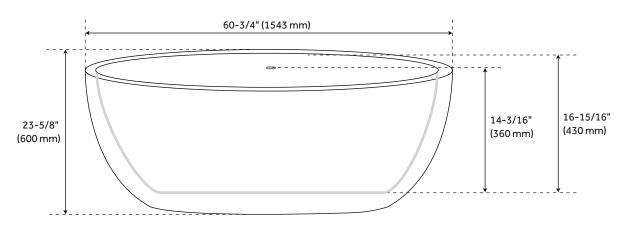

### **FEATURES**

Length: 60-3/4" Width: 29-3/8" Height: 23-5/8"

Tub Interior Length: 36-3/4"
Tub Interior Width: 16-9/16
Water Depth To Overflow: 14-3/16"
Water Depth To Rim: 16-15/16"
Water Capacity (Gallons) With Overflo

Water Capacity (Gallons) With Overflow: 62 Water Capacity (Gallons) Without Overflow: 70

Tub Weight Uncrated (lbs): 93 Tub Weight Crated (lbs): 183