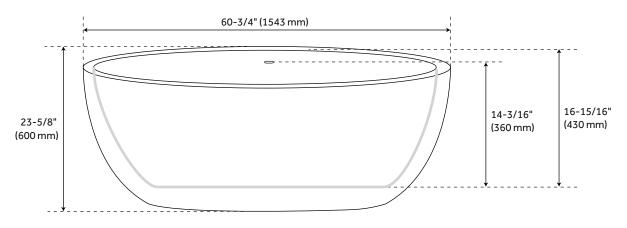

### **FEATURES**

Length: 60-3/4" Width: 29-3/8" Height: 23-5/8"

Tub Interior Length: 36-3/4"
Tub Interior Width: 16-9/16
Water Depth To Overflow: 14-3/16"
Water Depth To Rim: 16-15/16"
Water Capacity (Gallons) With Overflo

Water Capacity (Gallons) With Overflow: 62 Water Capacity (Gallons) Without Overflow: 70

Tub Weight Uncrated (lbs): 93 Tub Weight Crated (lbs): 183