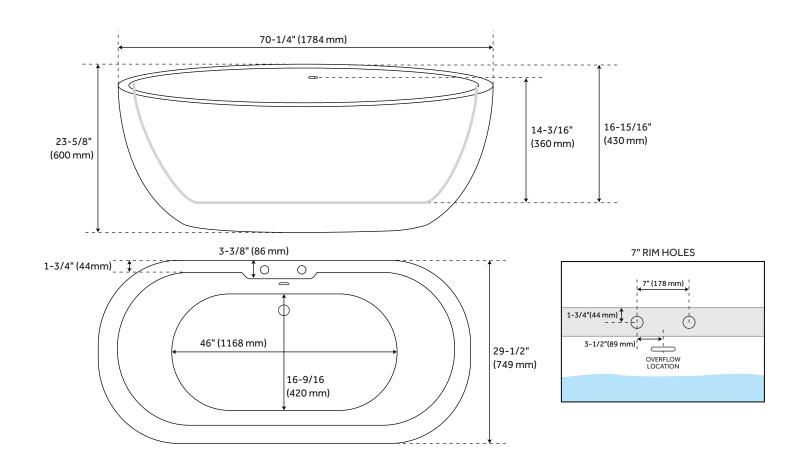

### **FEATURES**

Length: 70-1/4"
Width: 29-1/2"
Height: 23-5/8"
Tub Interior Length: 46"
Tub Interior Width: 16-9/16
Water Depth To Overflow: 14-3/16"
Water Depth To Rim: 16-15/16"
Water Capacity (Gallons) With Overflow: 74
Water Capacity (Gallons) Without Overflow: 82
Tub Weight Uncrated (lbs): 109
Tub Weight Crated (lbs): 199

## **PRODUCT IMAGE**

 $All \ dimensions \ and \ specifications \ are \ nominal \ and \ may \ vary. \ Use \ actual \ products \ for \ accuracy \ in \ critical \ situations.$ 