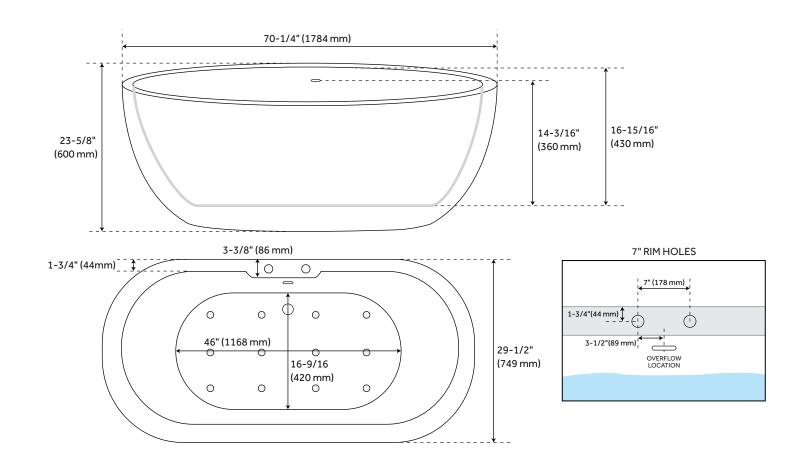

# 70" BOYCE

# **ACRYLIC FREESTANDING TUB**

SKU: 925340

### **FEATURES**

Length: 70-1/4"
Width: 29-1/2"
Height: 23-5/8"
Tub Interior Length: 46"
Tub Interior Width: 16-9/16
Water Depth To Overflow: 14-3/16"
Water Depth To Rim: 16-15/16"
Water Capacity (Gallons) With Overflow: 74
Water Capacity (Gallons) Without Overflow: 82
Tub Weight Uncrated (lbs): 109
Tub Weight Crated (lbs): 199

## **PRODUCT IMAGE**

 $All \ dimensions \ and \ specifications \ are \ nominal \ and \ may \ vary. \ Use \ actual \ products \ for \ accuracy \ in \ critical \ situations.$ 