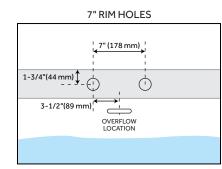

### **FEATURES**

Length: 55-5/8" Width: 29" Height: 23-5/8"

Tub Interior Length: 31-7/8"
Tub Interior Width: 16-1/8"
Water Depth To Overflow: 14-3/16"
Water Depth To Rim: 16-15/16"

Water Capacity (Gallons) With Overflow: 54 Water Capacity (Gallons) Without Overflow: 62