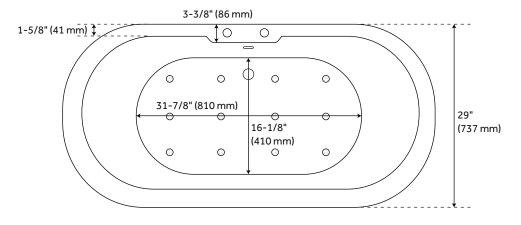

### **FEATURES**

Length: 55-5/8" Width: 29" Height: 23-5/8"

Tub Interior Length: 31-7/8"
Tub Interior Width: 16-1/8"
Water Depth To Overflow: 14-3/16"
Water Depth To Rim: 16-15/16"

Water Capacity (Gallons) With Overflow: 54 Water Capacity (Gallons) Without Overflow: 62