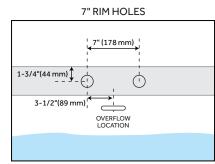

#### **INSTALLATION**

Install blower behind a wall (with an access panel) or in a closet. Blower can also be installed under floor. Ensure the security device, MANI-DS-A, is at least:

• 2" Above the tub rim