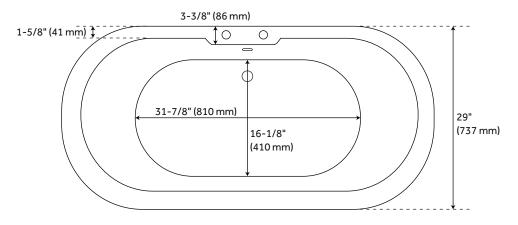

### **FEATURES**

Length: 55-5/8" Width: 29" Height: 23-5/8"

Tub Interior Length: 31-7/8"
Tub Interior Width: 16-1/8"
Water Depth To Overflow: 14-3/16"
Water Depth To Rim: 16-15/16"

Water Capacity (Gallons) With Overflow: 54 Water Capacity (Gallons) Without Overflow: 62