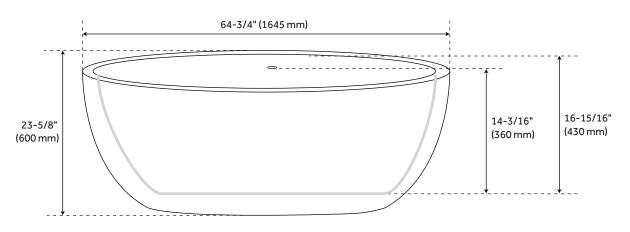

### **FEATURES**

Length: 64-3/4"
Width: 29-1/2"
Height: 23-5/8"
Tub Interior Length: 41"
Tub Interior Width: 16-9/16
Water Depth To Overflow: 14-3/16"
Water Depth To Rim: 16-15/16"
Water Capacity (Gallons) With Overflow: 66
Water Capacity (Gallons) Without Overflow: 74
Tub Weight Uncrated (lbs): 102
Tub Weight Crated (lbs): 192