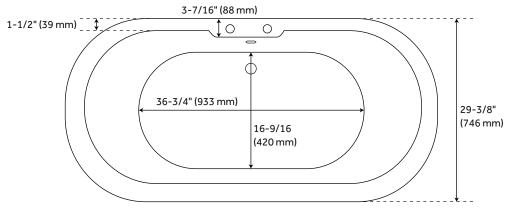

### **FEATURES**

Length: 60-3/4" Width: 29-3/8" Height: 23-5/8"

Tub Interior Length: 36-3/4"
Tub Interior Width: 16-9/16
Water Depth To Overflow: 14-3/16"
Water Depth To Rim: 16-15/16"
Water Capacity (Gallons) With Overflo

Water Capacity (Gallons) With Overflow: 62 Water Capacity (Gallons) Without Overflow: 70

Tub Weight Uncrated (lbs): 93 Tub Weight Crated (lbs): 183