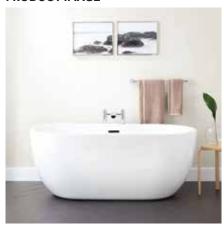

## **PRODUCT IMAGE**

 $All\ dimensions\ and\ specifications\ are\ nominal\ and\ may\ vary.\ Use\ actual\ products\ for\ accuracy\ in\ critical\ situations.$ 

### **FEATURES**

Length: 55-5/8" Width: 29" Height: 23-5/8"

Tub Interior Length: 31-7/8"
Tub Interior Width: 16-1/8"
Water Depth To Overflow: 14-3/16"
Water Depth To Rim: 16-15/16"

Water Capacity (Gallons) With Overflow: 54 Water Capacity (Gallons) Without Overflow: 62