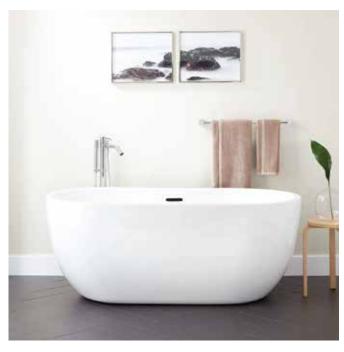

# 56"BOYCE

### **FEATURES**

Length: 55-5/8" Width: 29" Height: 23-5/8"

Tub Interior Length: 31-7/8"
Tub Interior Width: 16-1/8"
Water Depth To Overflow: 14-3/16"
Water Depth To Rim: 16-15/16"

Water Capacity (Gallons) With Overflow: 54 Water Capacity (Gallons) Without Overflow: 62

## **PRODUCT IMAGE**

 $All\ dimensions\ and\ specifications\ are\ nominal\ and\ may\ vary.\ Use\ actual\ products\ for\ accuracy\ in\ critical\ situations.$ 